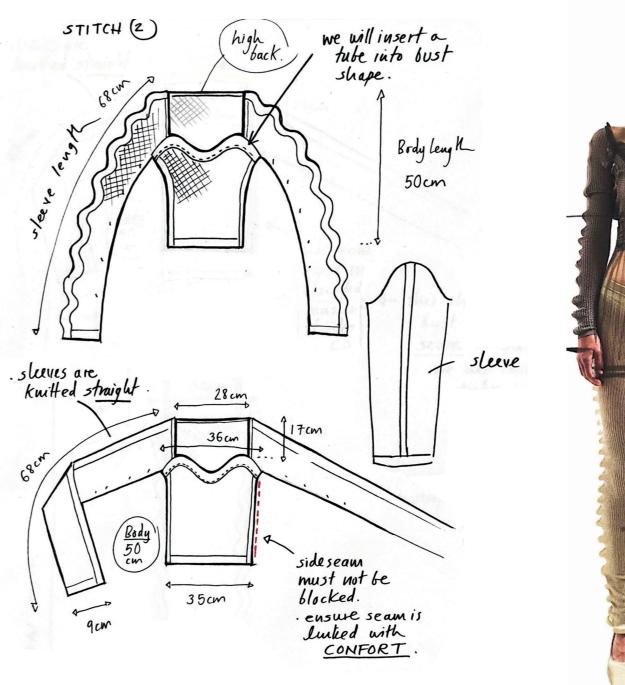

#### OVERSIZE CABLES CREW NECK

Two front layers, one shorter than other.
A mix of purl, cables and braids.
For linking panels using a tubular to conect each panel
Ribs 2X2
Cashemere
Gauge 7

#### COMERCIAL VERSION

A mix of purl, cables and braids.
For linking panels using a tubular to conect each panel
Ribs 2X2
Cashemere
Gauge 7