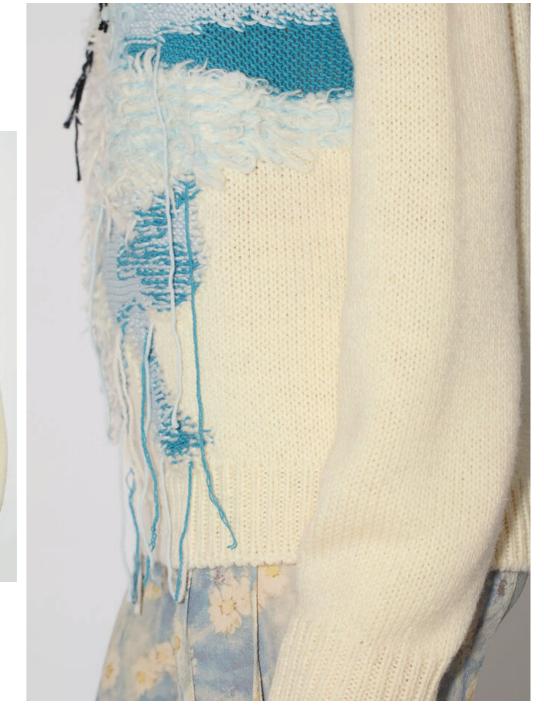

#### HAIRY AND LYCRA VEST

Sample made with partial knit exploring the front and reversed of the technique

**Acne Studios** 

#### WOOL CARDIGAN, TOP AND SKIRT

white cardigan is crafted from lightweight wool with a hairy semi-sheer appearance and soft hand-feel.

**Acne Studios** 

Fitting of draped tops and skirt with wire inside tubular chanels

Adorned with a malleable wired curved neckline and placket. Complete with a button-up front closure. cut to a fitted fit and below waist length.

Acne Studios