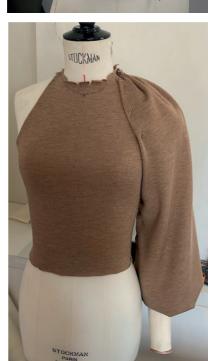

#### HAIRY AND LYCRA VEST

Sample made with partial knit exploring the front and reversed of the technique

**Acne Studios** 