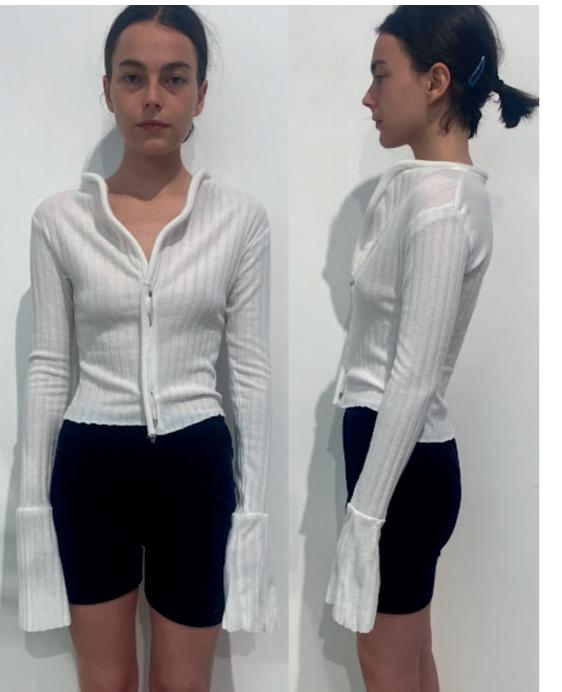

#### WOOL CARDIGAN, TOP AND SKIRT

white cardigan is crafted from lightweight wool with a hairy semi-sheer appearance and soft hand-feel.

**Acne Studios** 

Fitting of draped tops and skirt with wire inside tubular chanels

Adorned with a malleable wired curved neckline and placket. Complete with a button-up front closure. cut to a fitted fit and below waist length.

Acne Studios