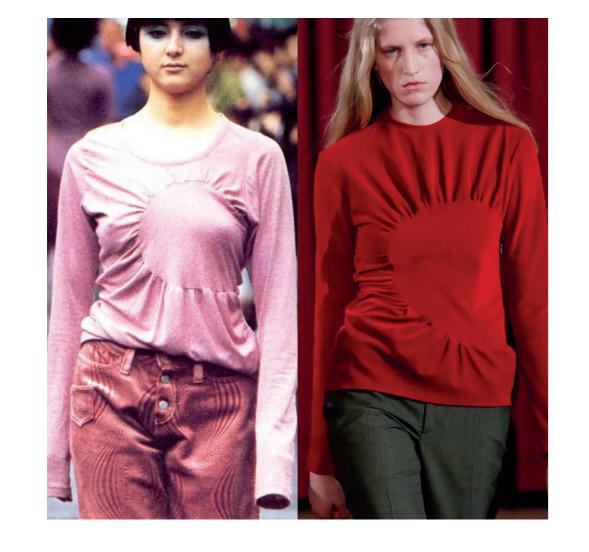

#### FIRST TRIALS OF EXPLORATION WITHIN RESPONSES OF RESEARCH

Acne Studios

Cardinal red blouse features a heart with pleated details, draped sleeves and layered construction on the back.

Acne Studios

Black body is crafted from brushed fleece with a faded finish. Detailed with side panels, elasticated details on the side.