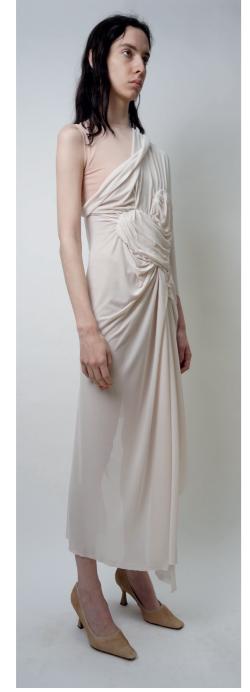

#### FIRST TRIALS OF EXPLORATION WITHIN RESPONSES OF RESEARCH

Acne Studios

Cardinal red blouse features a heart with pleated details, draped sleeves and layered construction on the back.

Acne Studios

Black body is crafted from brushed fleece with a faded finish. Detailed with side panels, elasticated details on the side.

#### PANELLED DRAPED PROCESS

**Acne Studios** 

JERSEY MANIPULATION

Acne Studios