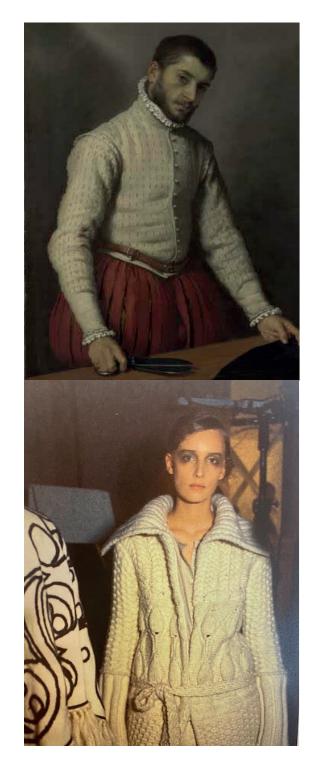

paco rabanne

This page: Cables and propositon of bubbles and outline in knit, made bi cashmere opposite page: declination of the cable top and renderings of the skectk propositon