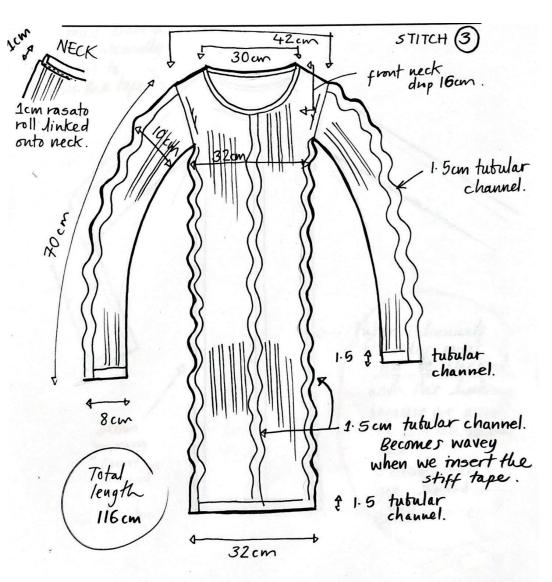

# paco rabanne

SPINNER: INTIFIL

COMPOSITION

74% Suri Alpaca / 22% Merino Wool (21 mic.) / 4% Polyamide

COUNT NM 1/2.6

paco rabanne

paco rabanne

paco rabanne

paco rabanne

This page: Cables and propositon of bubbles and outline in knit, made bi cashmere opposite page: declination of the cable top and renderings of the skectk propositon