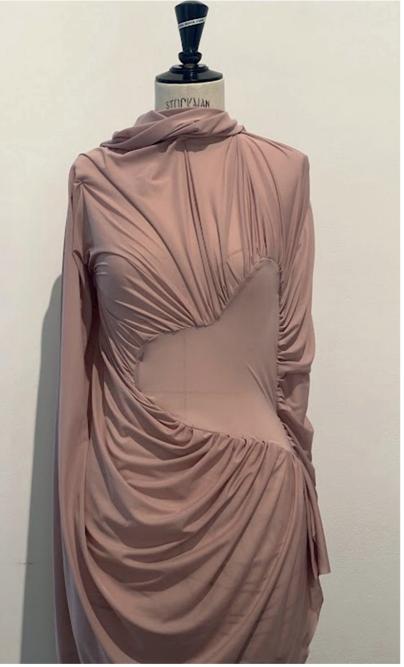

#### FIRST TRIALS OF EXPLORATION WITHIN RESPONSES OF RESEARCH

Acne Studios

Cardinal red blouse features a heart with pleated details, draped sleeves and layered construction on the back.

Acne Studios

Black body is crafted from brushed fleece with a faded finish. Detailed with side panels, elasticated details on the side.

#### PANELLED DRAPED PROCESS

**Acne Studios** 

JERSEY MANIPULATION

Acne Studios