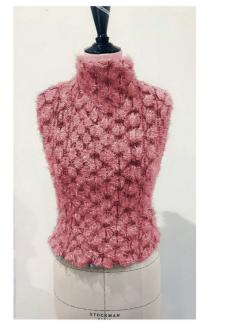

#### HAIRY AND LYCRA VEST

Sample made with partial knit exploring the front and reversed of the technique

**Acne Studios** 