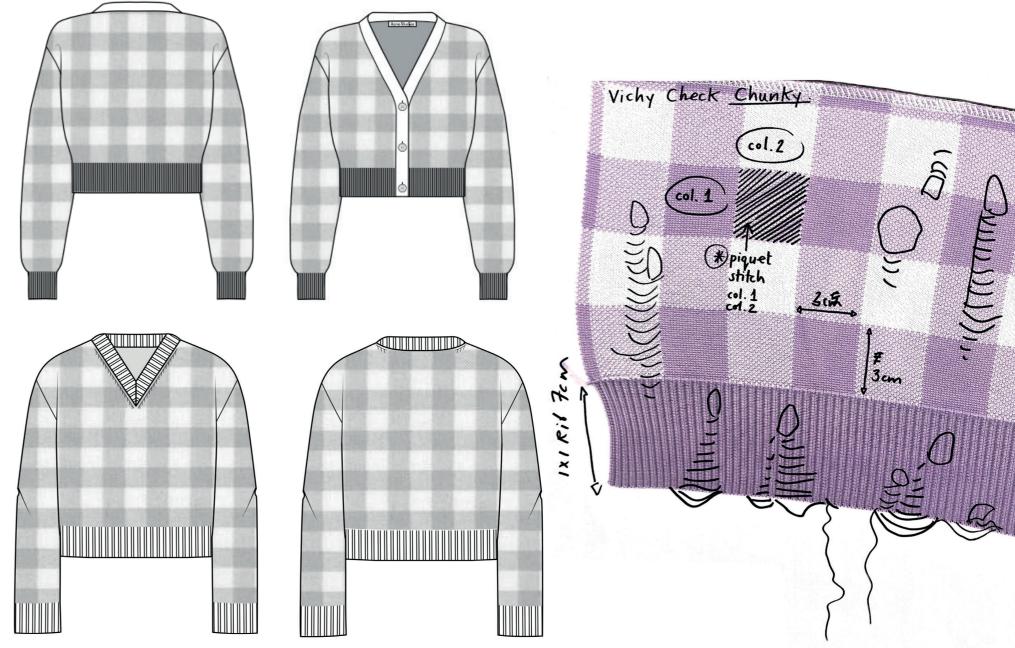

## **Acne Studios**

**Acne Studios** 

Gingham pattern and is crafted from an open knit mohair wool blend.