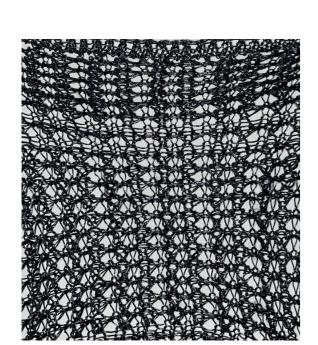

#### WEAVING IN CREW NECK

A vanise jacquard with weavig in.
Monofilament and silk
Gauge 14
Cuffs have a second bottom cuff
which is only linked in the center.
Ribs 1X1 only in silk

DIOR DIOR