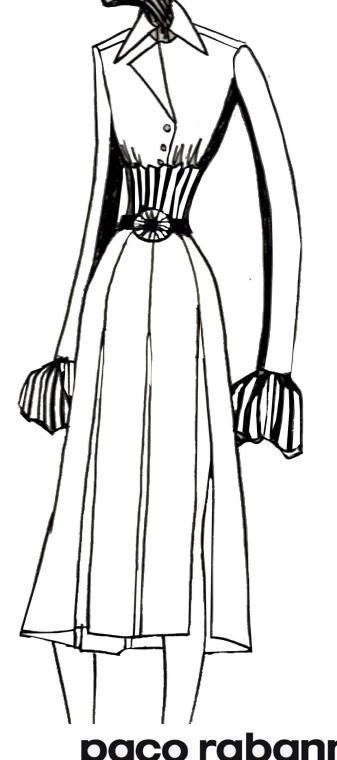

# paco rabanne

SPINNER: INTIFIL

COMPOSITION

74% Suri Alpaca / 22% Merino Wool (21 mic.) / 4% Polyamide

COUNT NM 1/2.6

paco rabanne

paco rabanne

paco rabanne

paco rabanne

This page: Cables and propositon of bubbles and outline in knit, made bi cashmere opposite page: declination of the cable top and renderings of the skectk propositon