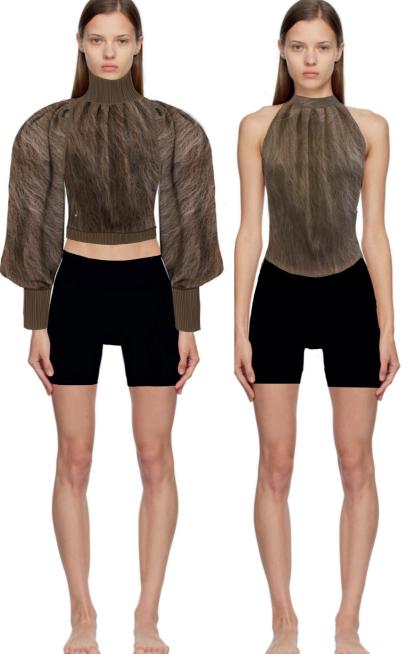

#### HAIRY AND LYCRA VEST

Sample made with partial knit exploring the front and reversed of the technique

**Acne Studios** 