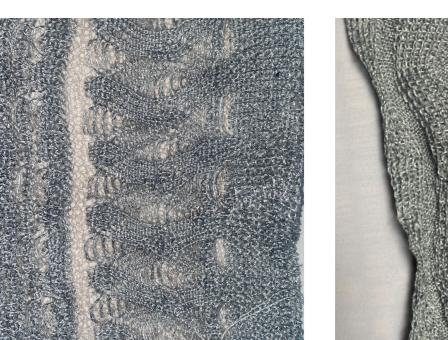

#### WEAVING IN CREW NECK

A vanise jacquard with weavig in.
Monofilament and silk
Gauge 14
Cuffs have a second bottom cuff
which is only linked in the center.
Ribs 1X1 only in silk

DIOR DIOR

#### COMMERCIAL VERSION

V-neck Jumper

Jacquard with a similar motif using different textures of yarns with a sligthy different tone
Cashemere and Wool Gauge 5 Ribs 2X1