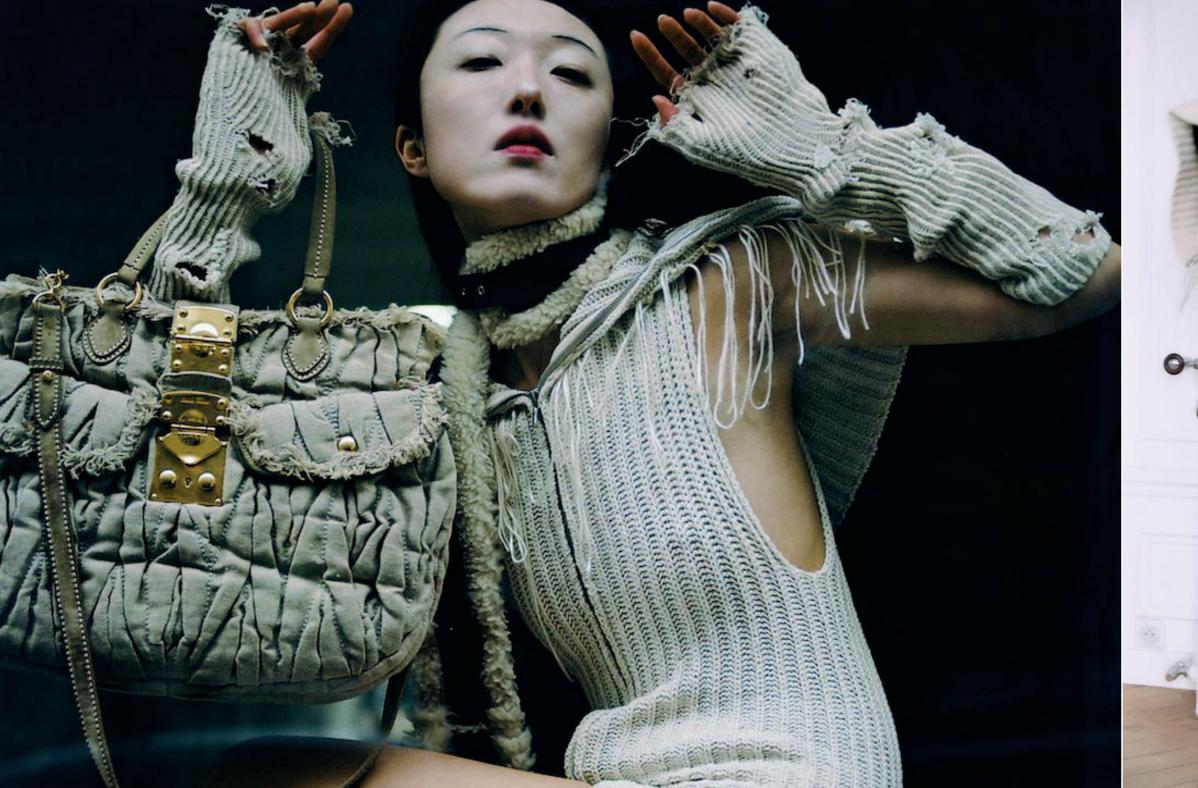

#### WEAVING IN CREW NECK

A vanise jacquard with weavig in.
Monofilament and silk
Gauge 14
Cuffs have a second bottom cuff
which is only linked in the center.
Ribs 1X1 only in silk

DIOR DIOR

#### COMMERCIAL VERSION

V-neck Jumper

Jacquard with a similar motif using different textures of yarns with a sligthy different tone
Cashemere and Wool Gauge 5 Ribs 2X1