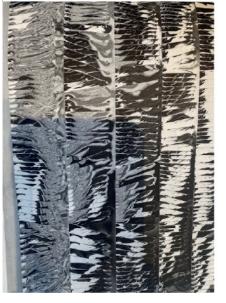

# SWATCHING EXPERIMENTATION Lycra

# SWATCHING EXPERIMENTATION MIX BETWEEN YARNS