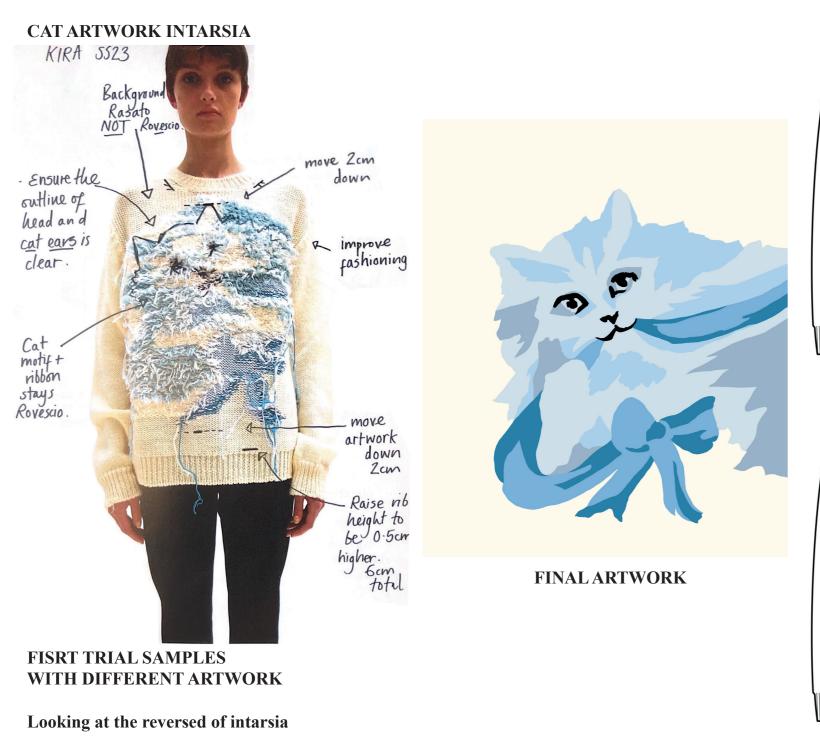

# PSYCHEDELIC RENDERING Artwork rendering into possible print or jacquard Psychadelic

Acne Studios

Acne Studios