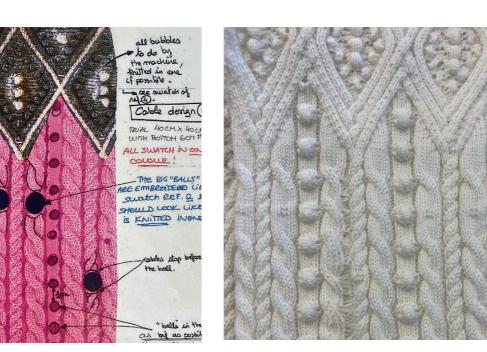

paco rabanne

This page: Cables and propositon of bubbles and outline in knit, made bi cashmere opposite page: declination of the cable top and renderings of the skectk propositon