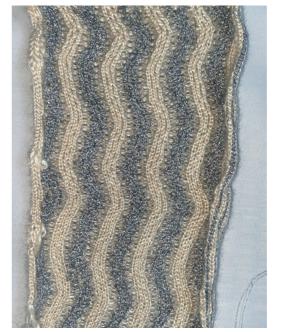

# SWATCHING EXPERIMENTATION Lycra

# SWATCHING EXPERIMENTATION MIX BETWEEN YARNS