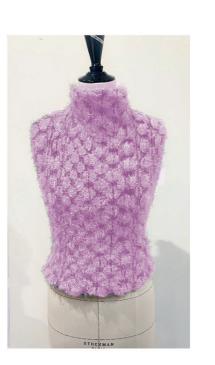

#### HAIRY AND LYCRA VEST

Sample made with partial knit exploring the front and reversed of the technique

**Acne Studios** 