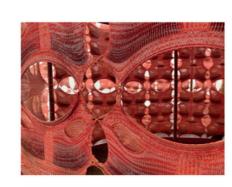

# paco rabanne

SPINNER: INTIFIL

COMPOSITION

74% Suri Alpaca / 22% Merino Wool (21 mic.) / 4% Polyamide

COUNT NM 1/2.6

paco rabanne

paco rabanne

paco rabanne

paco rabanne

This page: Cables and propositon of bubbles and outline in knit, made bi cashmere opposite page: declination of the cable top and renderings of the skectk propositon