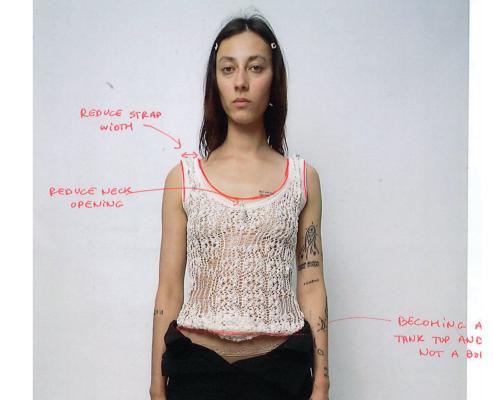

#### HAIRY AND LYCRA VEST

Sample made with partial knit exploring the front and reversed of the technique

**Acne Studios** 

#### WOOL CARDIGAN, TOP AND SKIRT

white cardigan is crafted from lightweight wool with a hairy semi-sheer appearance and soft hand-feel.

**Acne Studios** 

Fitting of draped tops and skirt with wire inside tubular chanels

Adorned with a malleable wired curved neckline and placket. Complete with a button-up front closure. cut to a fitted fit and below waist length.

Acne Studios