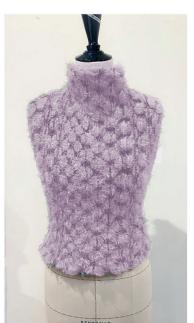

#### HAIRY AND LYCRA VEST

Sample made with partial knit exploring the front and reversed of the technique

**Acne Studios** 