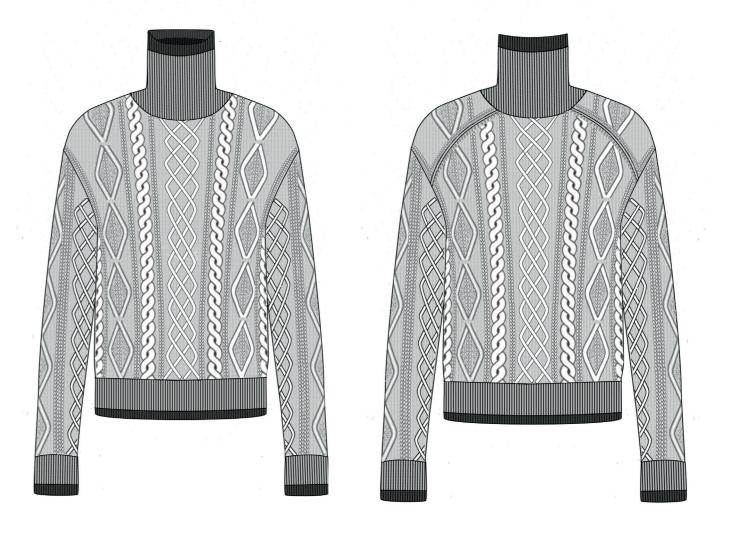

#### OVERSIZE CABLES CREW NECK

Two front layers, one shorter than other.
A mix of purl, cables and braids.
For linking panels using a tubular to conect each panel
Ribs 2X2
Cashemere
Gauge 7