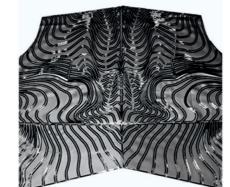

#### WEAVING IN CREW NECK

A vanise jacquard with weavig in.
Monofilament and silk
Gauge 14
Cuffs have a second bottom cuff
which is only linked in the center.
Ribs 1X1 only in silk

DIOR DIOR

#### COMMERCIAL VERSION

V-neck Jumper

Jacquard with a similar motif using different textures of yarns with a sligthy different tone
Cashemere and Wool Gauge 5 Ribs 2X1