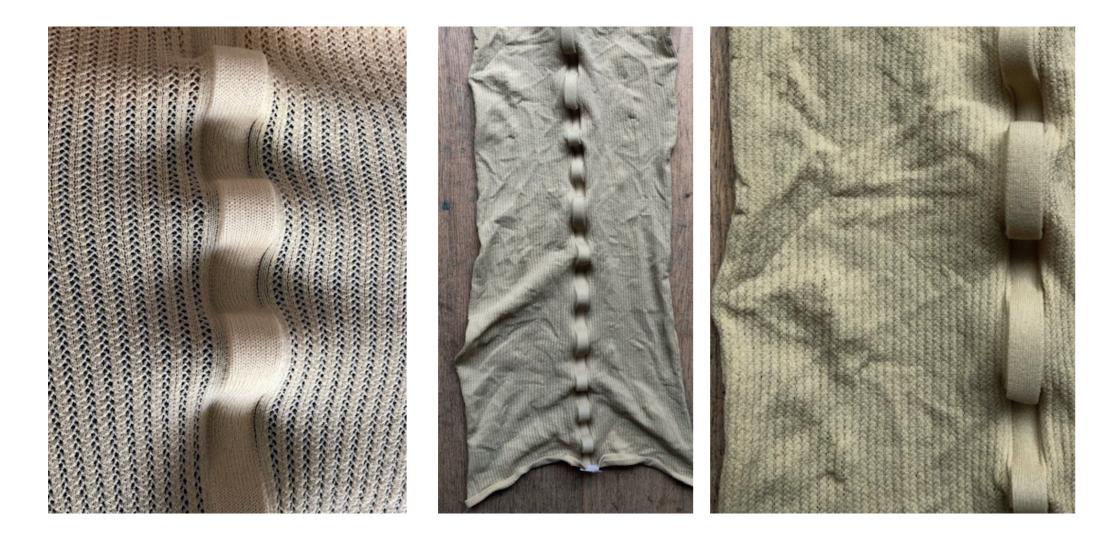

#### STRECH MESH SAMPLES

This page. Samples made by nylon and elastane with mesh technique and tubular chanel in the middle

**Acne Studios** 

**Acne Studios** 