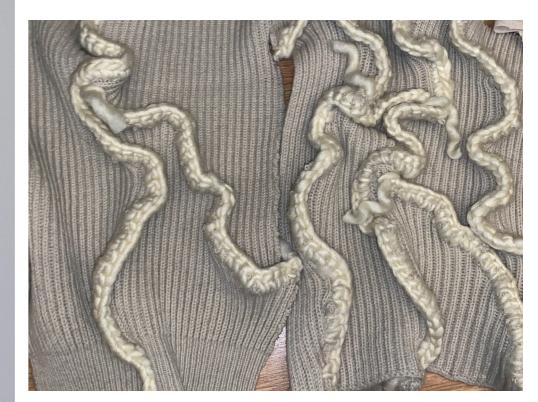

#### OVERSIZE CABLES CREW NECK

Two front layers, one shorter than other.
A mix of purl, cables and braids.
For linking panels using a tubular to conect each panel
Ribs 2X2
Cashemere
Gauge 7

#### COMERCIAL VERSION

A mix of purl, cables and braids.
For linking panels using a tubular to conect each panel
Ribs 2X2
Cashemere
Gauge 7