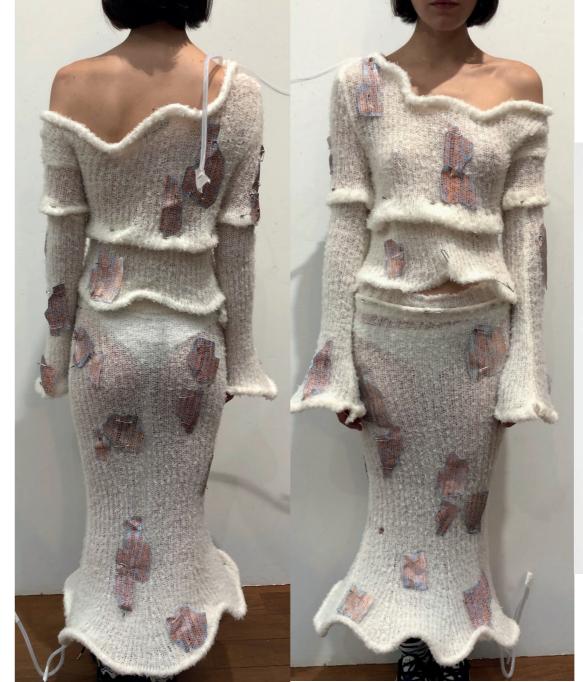

#### WOOL CARDIGAN, TOP AND SKIRT

white cardigan is crafted from lightweight wool with a hairy semi-sheer appearance and soft hand-feel.

**Acne Studios** 

Fitting of draped tops and skirt with wire inside tubular chanels

Adorned with a malleable wired curved neckline and placket. Complete with a button-up front closure. cut to a fitted fit and below waist length.

Acne Studios