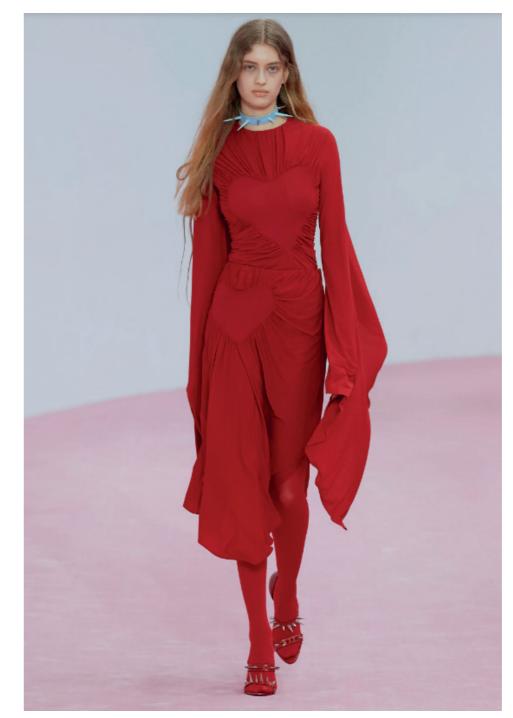

#### FIRST TRIALS OF EXPLORATION WITHIN RESPONSES OF RESEARCH

Acne Studios

Cardinal red blouse features a heart with pleated details, draped sleeves and layered construction on the back.

Acne Studios

Black body is crafted from brushed fleece with a faded finish. Detailed with side panels, elasticated details on the side.