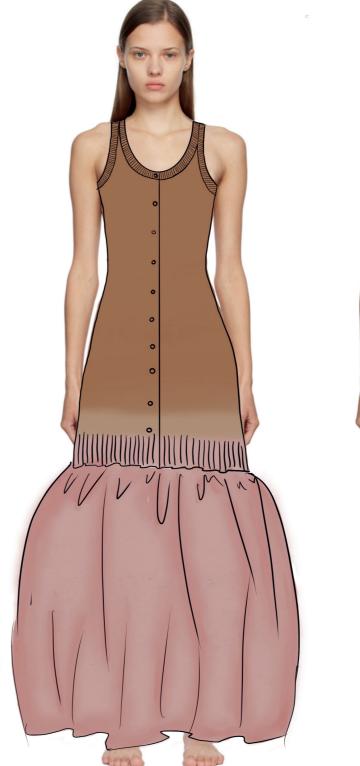

# paco rabanne

SPINNER: INTIFIL

COMPOSITION

74% Suri Alpaca / 22% Merino Wool (21 mic.) / 4% Polyamide

COUNT NM 1/2.6

paco rabanne

paco rabanne

paco rabanne

paco rabanne

This page: Cables and propositon of bubbles and outline in knit, made bi cashmere opposite page: declination of the cable top and renderings of the skectk propositon