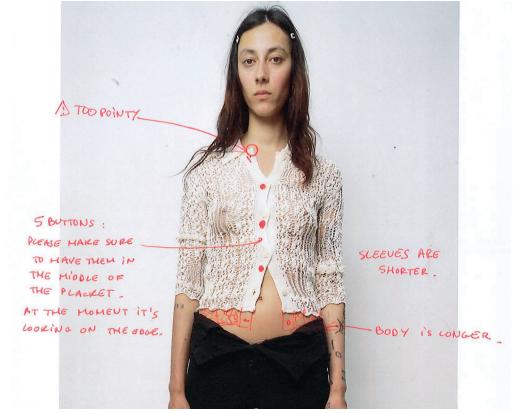

#### WOOL CARDIGAN, TOP AND SKIRT

white cardigan is crafted from lightweight wool with a hairy semi-sheer appearance and soft hand-feel.

**Acne Studios** 

Fitting of draped tops and skirt with wire inside tubular chanels

Adorned with a malleable wired curved neckline and placket. Complete with a button-up front closure. cut to a fitted fit and below waist length.

Acne Studios