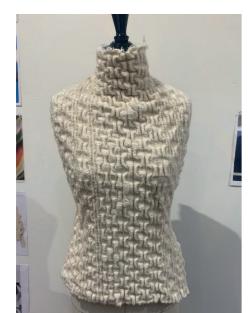

#### WOOL CARDIGAN, TOP AND SKIRT

white cardigan is crafted from lightweight wool with a hairy semi-sheer appearance and soft hand-feel.

**Acne Studios** 

Fitting of draped tops and skirt with wire inside tubular chanels

Adorned with a malleable wired curved neckline and placket. Complete with a button-up front closure. cut to a fitted fit and below waist length.

Acne Studios