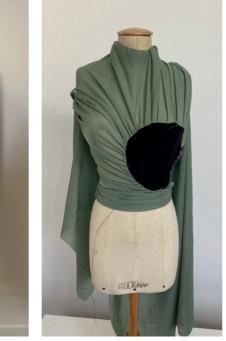

ed on



#### HAIRY AND LYCRA VEST



















Sample made with partial knit exploring the front and reversed of the technique

**Acne Studios** 

#### WOOL CARDIGAN, TOP AND SKIRT



white cardigan is crafted from lightweight wool with a hairy semi-sheer appearance and soft hand-feel.







**Acne Studios** 





Fitting of draped tops and skirt with wire inside tubular chanels



Adorned with a malleable wired curved neckline and placket. Complete with a button-up front closure. cut to a fitted fit and below waist length.



Acne Studios

#### STRECH MESH SAMPLES



This page. Samples made by nylon and elastane with mesh technique and tubular chanel in the middle





**Acne Studios** 







**Acne Studios** 

#### FIRST TRIALS OF EXPLORATION WITHIN RESPONSES OF RESEARCH











Acne Studios







Cardinal red blouse features a heart with pleated details, draped sleeves and layered construction on the back.





Acne Studios



Black body is crafted from brushed fleece with a faded finish. Detailed with side panels, elasticated details on the side.





#### PANELLED DRAPED PROCESS





**Acne Studios** 

JERSEY MANIPULATION



Acne Studios

# PSYCHEDELIC RENDERING Artwork rendering into possible print or jacquard Psychadelic

Acne Studios









Acne Studios

#### **OPEN POINTELLE**











## **Acne Studios**



**Acne Studios** 





Gingham pattern and is crafted from an open knit mohair wool blend.

### **Acne Studios**

# ALL OVER STRIPES FINAL ARTWORK Exploring Diferrent Colour Ways









**Acne Studios** 

#### **PROTOTYPES**





## Les Fleur