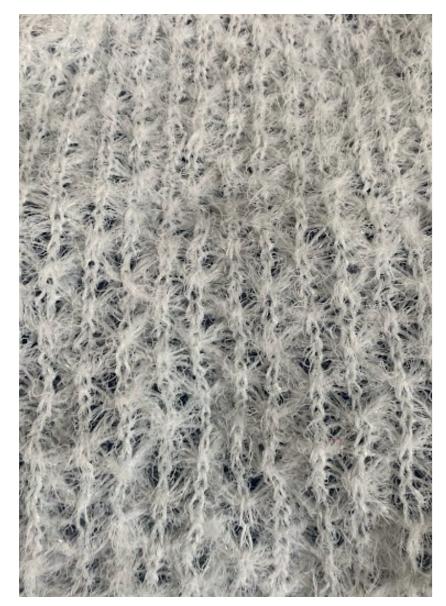

#### HAIRY AND LYCRA VEST

Sample made with partial knit exploring the front and reversed of the technique

**Acne Studios** 