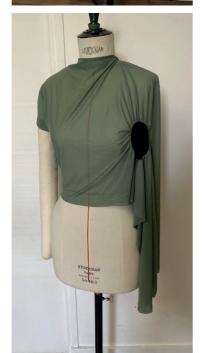

rked on



#### HAIRY AND LYCRA VEST



















Sample made with partial knit exploring the front and reversed of the technique

**Acne Studios** 

#### WOOL CARDIGAN, TOP AND SKIRT



white cardigan is crafted from lightweight wool with a hairy semi-sheer appearance and soft hand-feel.







**Acne Studios** 





Fitting of draped tops and skirt with wire inside tubular chanels



Adorned with a malleable wired curved neckline and placket. Complete with a button-up front closure. cut to a fitted fit and below waist length.



Acne Studios

#### STRECH MESH SAMPLES



This page. Samples made by nylon and elastane with mesh technique and tubular chanel in the middle





**Acne Studios** 







**Acne Studios** 

#### FIRST TRIALS OF EXPLORATION WITHIN RESPONSES OF RESEARCH











Acne Studios







Cardinal red blouse features a heart with pleated details, draped sleeves and layered construction on the back.





Acne Studios



Black body is crafted from brushed fleece with a faded finish. Detailed with side panels, elasticated details on the side.





#### PANELLED DRAPED PROCESS





**Acne Studios** 

JERSEY MANIPULATION



Acne Studios

# PSYCHEDELIC RENDERING Artwork rendering into possible print or jacquard Psychadelic

Acne Studios









Acne Studios

#### **OPEN POINTELLE**











## **Acne Studios**



**Acne Studios** 





Gingham pattern and is crafted from an open knit mohair wool blend.

### **Acne Studios**

# ALL OVER STRIPES FINAL ARTWORK Exploring Diferrent Colour Ways









**Acne Studios** 

#### **PROTOTYPES**





## Les Fle