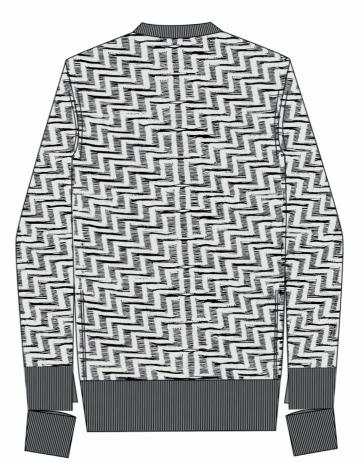

#### COMMERCIAL VERSION

V-neck Jumper

Jacquard with a similar motif using different textures of yarns with a sligthy different tone
Cashemere and Wool Gauge 5 Ribs 2X1