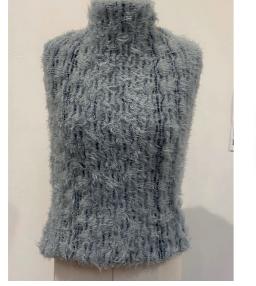

#### HAIRY AND LYCRA VEST

Sample made with partial knit exploring the front and reversed of the technique

**Acne Studios** 