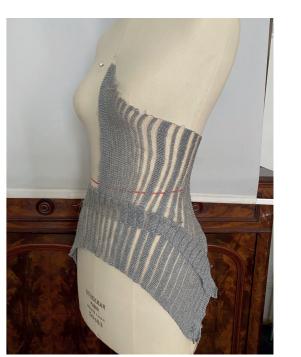

- Current Position

This is a sustainable project taht i have worked in collaboration with the creative director Maria Bernard, the idea of the brand is to create zero waste pieces that coming together by recycled materials and upcyling techniques.





















In this page the sample of reycle cotton rib and cotton fibrer crocheted.





































# DION LEE

DESIGN PROJECT BY:

SHARI LESMES

#### INTELLIGENT SEXUALITY





















































SWATCHING DEVELOPMENT -Techno Yarn Nm 1/5

#### STAND WORK WITH TECHNIQUE































# SWATCHING EXPERIMENTATION Lycra







# SWATCHING EXPERIMENTATION MIX BETWEEN YARNS













# DION LEE

# SWATCHING EXPERIMENTATION BUTTERFLY AND CELLULOIDE



































DION LEE

# paco rabanne

































SPINNER: INTIFIL

COMPOSITION

74% Suri Alpaca / 22% Merino Wool (21 mic.) / 4% Polyamide

COUNT NM 1/2.6



paco rabanne











paco rabanne















paco rabanne













paco rabanne







This page: Cables and propositon of bubbles and outline in knit, made bi cashmere opposite page: declination of the cable top and renderings of the skectk propositon

# paco rabanne