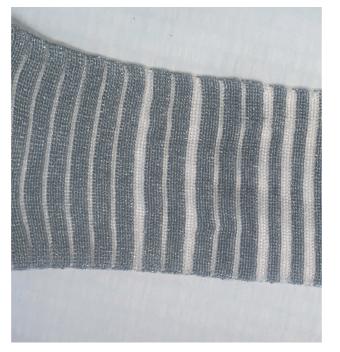

#### WEAVING IN CREW NECK

A vanise jacquard with weavig in.
Monofilament and silk
Gauge 14
Cuffs have a second bottom cuff
which is only linked in the center.
Ribs 1X1 only in silk

DIOR DIOR

#### COMMERCIAL VERSION

V-neck Jumper

Jacquard with a similar motif using different textures of yarns with a sligthy different tone
Cashemere and Wool Gauge 5 Ribs 2X1