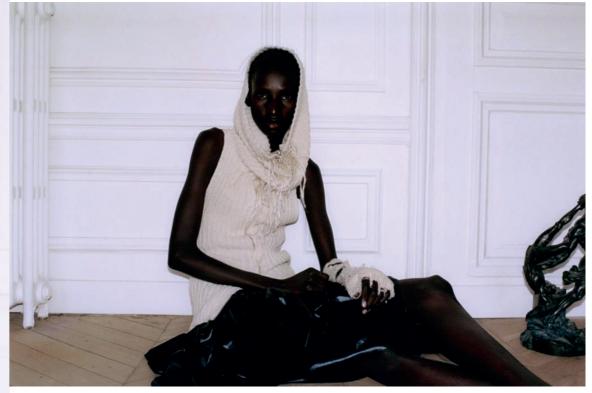

#### WEAVING IN CREW NECK

A vanise jacquard with weavig in.
Monofilament and silk
Gauge 14
Cuffs have a second bottom cuff
which is only linked in the center.
Ribs 1X1 only in silk

DIOR DIOR

#### COMMERCIAL VERSION

V-neck Jumper

Jacquard with a similar motif using different textures of yarns with a sligthy different tone
Cashemere and Wool Gauge 5 Ribs 2X1