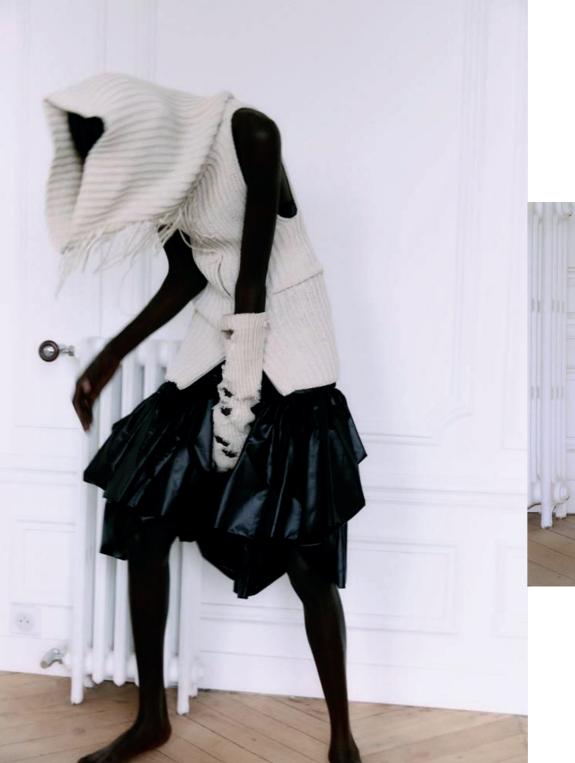

#### WEAVING IN CREW NECK

A vanise jacquard with weavig in.
Monofilament and silk
Gauge 14
Cuffs have a second bottom cuff
which is only linked in the center.
Ribs 1X1 only in silk

DIOR DIOR

#### COMMERCIAL VERSION

V-neck Jumper

Jacquard with a similar motif using different textures of yarns with a sligthy different tone
Cashemere and Wool Gauge 5 Ribs 2X1