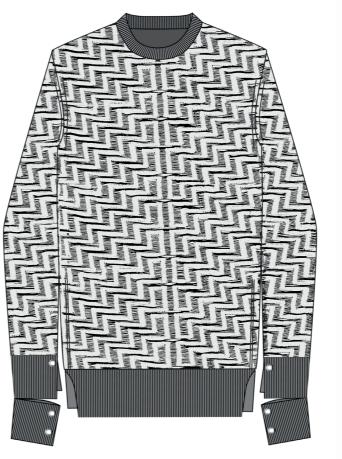

#### WEAVING IN CREW NECK

A vanise jacquard with weavig in.
Monofilament and silk
Gauge 14
Cuffs have a second bottom cuff
which is only linked in the center.
Ribs 1X1 only in silk

DIOR DIOR