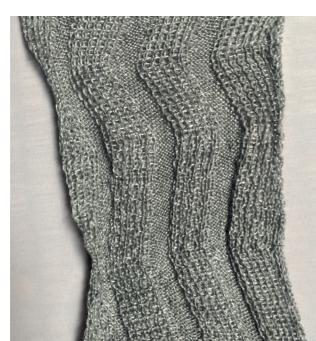

#### OVERSIZE CABLES CREW NECK

Two front layers, one shorter than other.
A mix of purl, cables and braids.
For linking panels using a tubular to conect each panel
Ribs 2X2
Cashemere
Gauge 7

#### COMERCIAL VERSION

A mix of purl, cables and braids.
For linking panels using a tubular to conect each panel
Ribs 2X2
Cashemere
Gauge 7