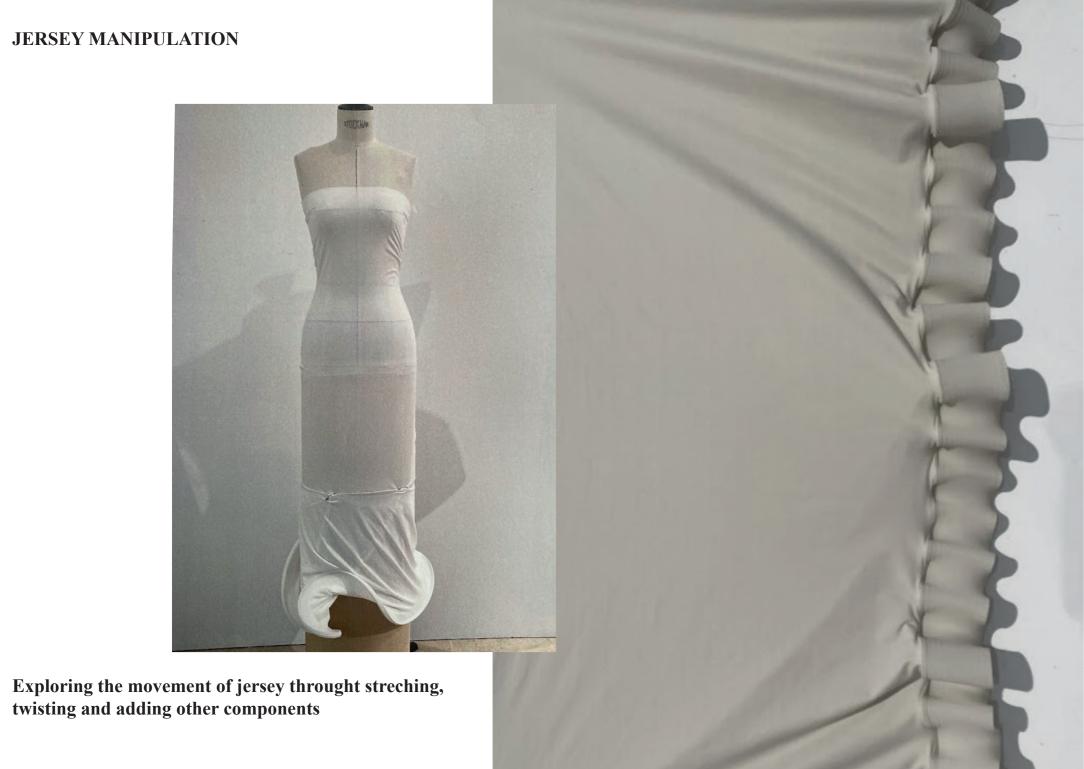

#### PANELLED DRAPED PROCESS

**Acne Studios** 

JERSEY MANIPULATION

Acne Studios