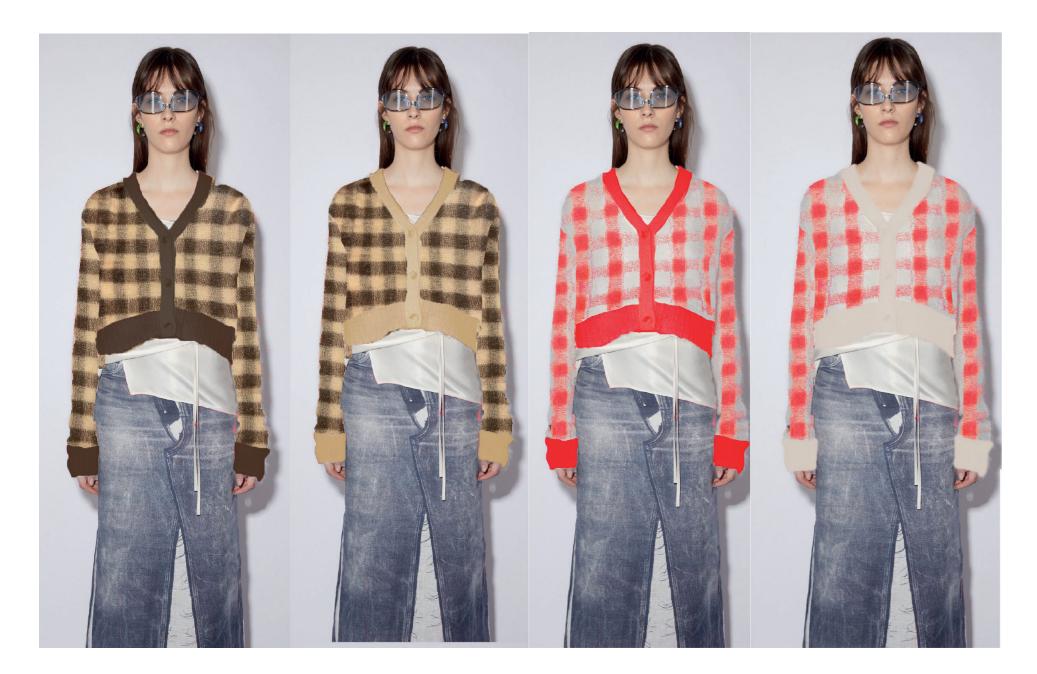

## **Acne Studios**

**Acne Studios** 

Gingham pattern and is crafted from an open knit mohair wool blend.