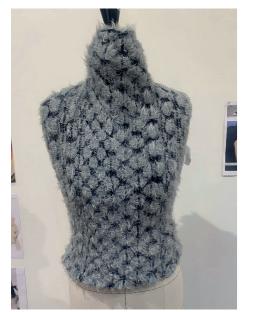

#### HAIRY AND LYCRA VEST

Sample made with partial knit exploring the front and reversed of the technique

**Acne Studios** 