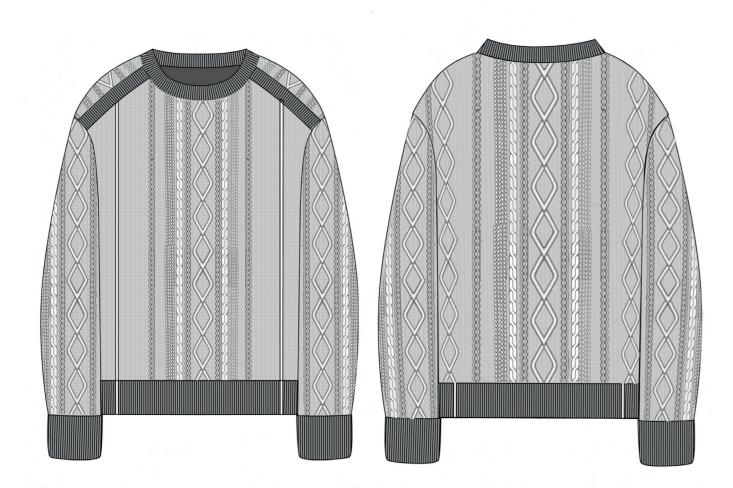

#### OVERSIZE CABLES CREW NECK

Two front layers, one shorter than other.
A mix of purl, cables and braids.
For linking panels using a tubular to conect each panel
Ribs 2X2
Cashemere
Gauge 7

#### COMERCIAL VERSION

A mix of purl, cables and braids.
For linking panels using a tubular to conect each panel
Ribs 2X2
Cashemere
Gauge 7