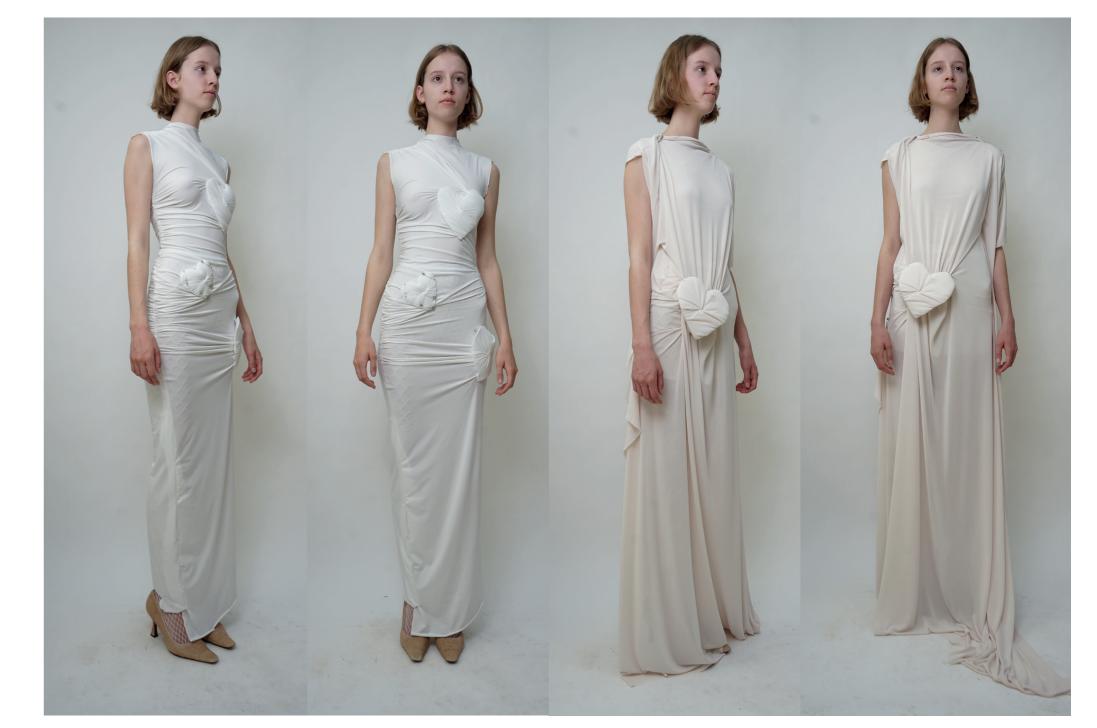

on



#### HAIRY AND LYCRA VEST



















Sample made with partial knit exploring the front and reversed of the technique

**Acne Studios** 

#### WOOL CARDIGAN, TOP AND SKIRT



white cardigan is crafted from lightweight wool with a hairy semi-sheer appearance and soft hand-feel.







**Acne Studios** 





Fitting of draped tops and skirt with wire inside tubular chanels



Adorned with a malleable wired curved neckline and placket. Complete with a button-up front closure. cut to a fitted fit and below waist length.



Acne Studios

#### STRECH MESH SAMPLES



This page. Samples made by nylon and elastane with mesh technique and tubular chanel in the middle





**Acne Studios** 







**Acne Studios** 

#### FIRST TRIALS OF EXPLORATION WITHIN RESPONSES OF RESEARCH











Acne Studios







Cardinal red blouse features a heart with pleated details, draped sleeves and layered construction on the back.





Acne Studios



Black body is crafted from brushed fleece with a faded finish. Detailed with side panels, elasticated details on the side.





#### PANELLED DRAPED PROCESS





**Acne Studios** 

JERSEY MANIPULATION



Acne Studios

# PSYCHEDELIC RENDERING Artwork rendering into possible print or jacquard Psychadelic

Acne Studios









Acne Studios

#### **OPEN POINTELLE**











## **Acne Studios**



**Acne Studios** 





Gingham pattern and is crafted from an open knit mohair wool blend.

### **Acne Studios**

# ALL OVER STRIPES FINAL ARTWORK Exploring Diferrent Colour Ways









**Acne Studios** 

#### **PROTOTYPES**





## Les Fleurs