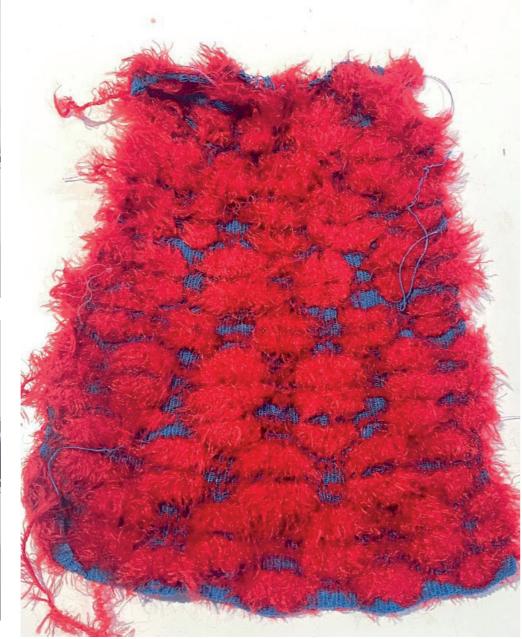

#### HAIRY AND LYCRA VEST

Sample made with partial knit exploring the front and reversed of the technique

**Acne Studios** 