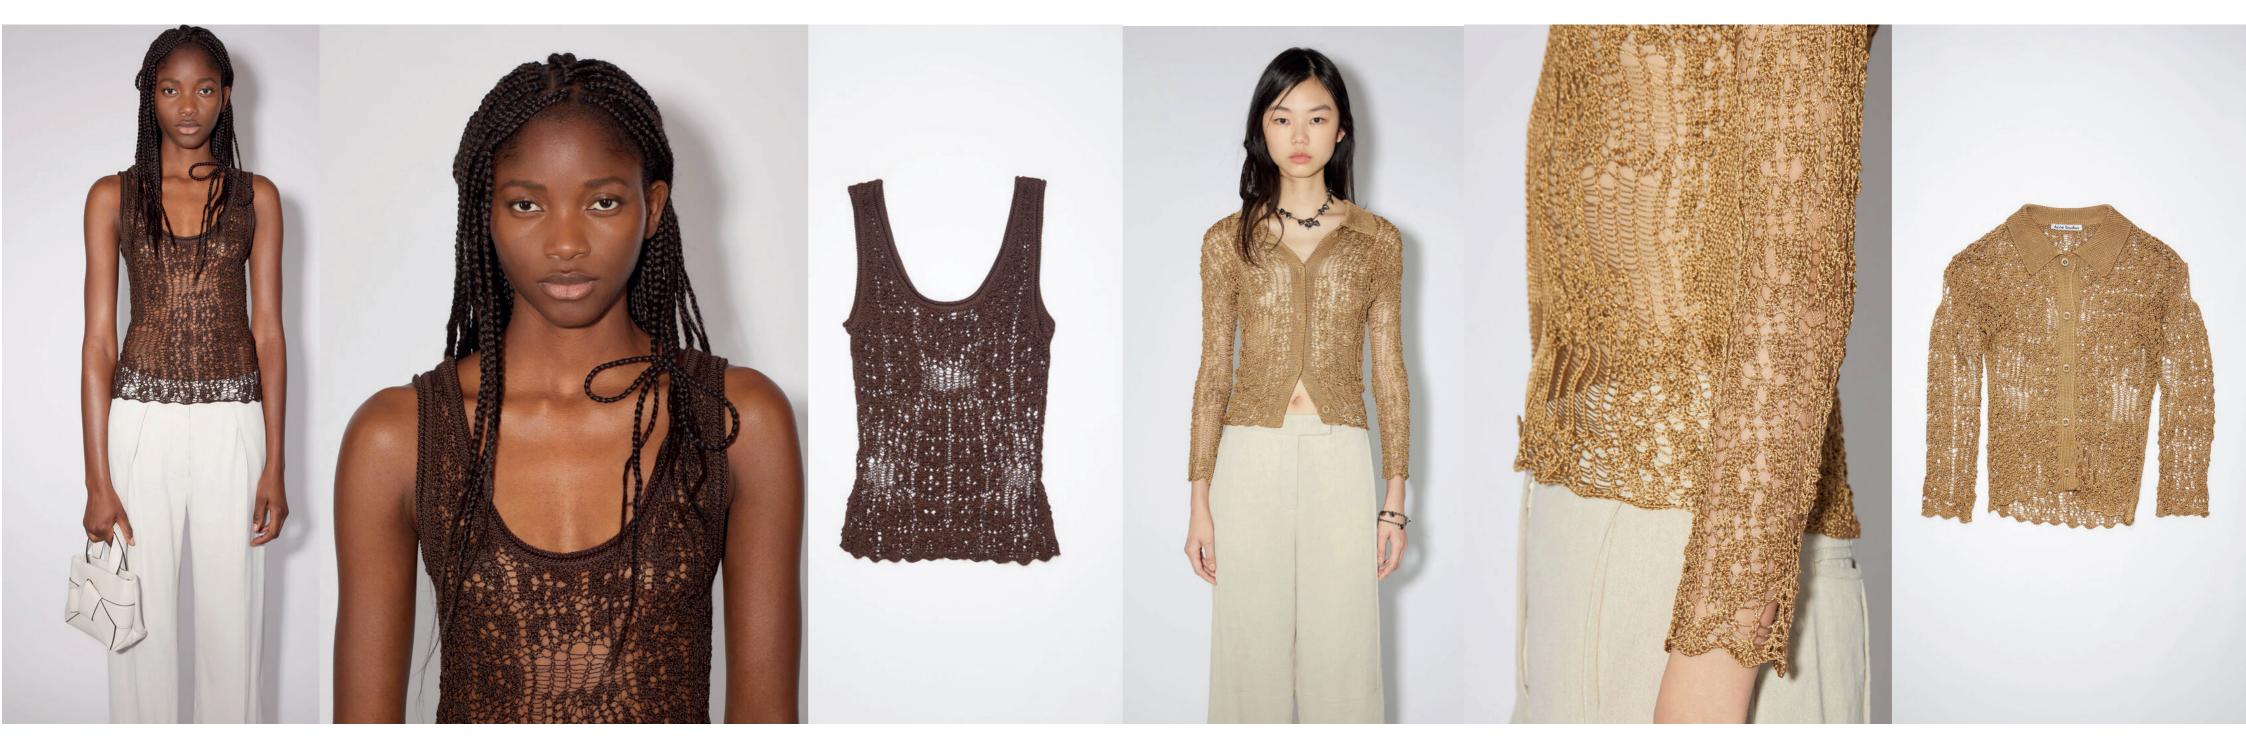

## **Acne Studios**

**Acne Studios** 

Gingham pattern and is crafted from an open knit mohair wool blend.