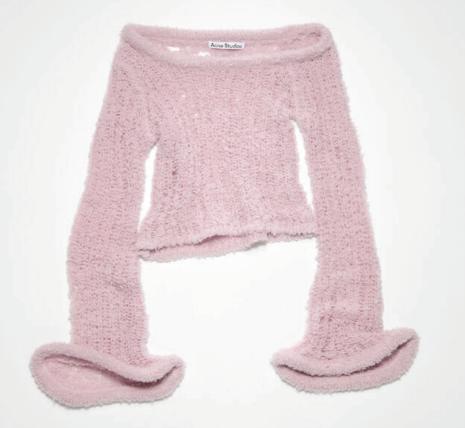

#### WOOL CARDIGAN, TOP AND SKIRT

white cardigan is crafted from lightweight wool with a hairy semi-sheer appearance and soft hand-feel.

**Acne Studios** 

Fitting of draped tops and skirt with wire inside tubular chanels

Adorned with a malleable wired curved neckline and placket. Complete with a button-up front closure. cut to a fitted fit and below waist length.

Acne Studios