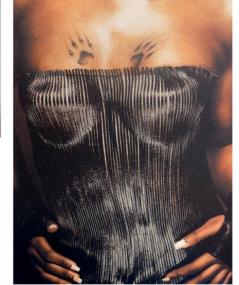

#### HAIRY AND LYCRA VEST

Sample made with partial knit exploring the front and reversed of the technique

**Acne Studios** 