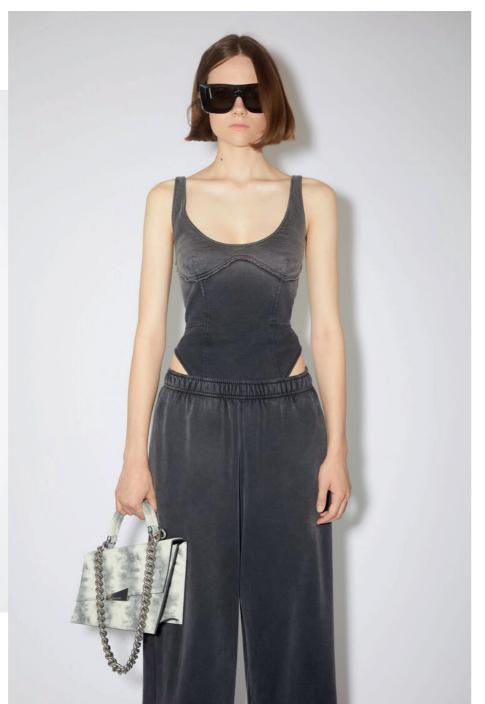

#### FIRST TRIALS OF EXPLORATION WITHIN RESPONSES OF RESEARCH

Acne Studios

Cardinal red blouse features a heart with pleated details, draped sleeves and layered construction on the back.

Acne Studios

Black body is crafted from brushed fleece with a faded finish. Detailed with side panels, elasticated details on the side.