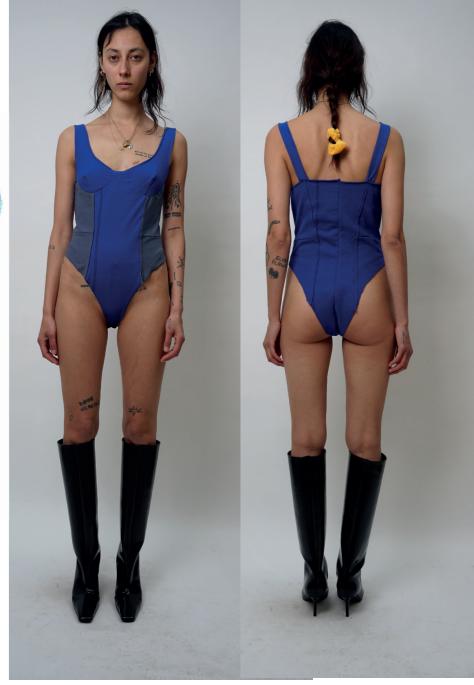

Fitting of draped tops and skirt with wire inside tubular chanels



Adorned with a malleable wired curved neckline and placket. Complete with a button-up front closure. cut to a fitted fit and below waist length.



Acne Studios

#### STRECH MESH SAMPLES



This page. Samples made by nylon and elastane with mesh technique and tubular chanel in the middle





**Acne Studios** 







**Acne Studios** 

#### FIRST TRIALS OF EXPLORATION WITHIN RESPONSES OF RESEARCH











Acne Studios







Cardinal red blouse features a heart with pleated details, draped sleeves and layered construction on the back.





Acne Studios



Black body is crafted from brushed fleece with a faded finish. Detailed with side panels, elasticated details on the side.





#### PANELLED DRAPED PROCESS





**Acne Studios** 

JERSEY MANIPULATION



Acne Studios

# PSYCHEDELIC RENDERING Artwork rendering into possible print or jacquard Psychadelic

Acne Studios









Acne Studios

#### **OPEN POINTELLE**











## **Acne Studios**



**Acne Studios** 





Gingham pattern and is crafted from an open knit mohair wool blend.

### **Acne Studios**

# ALL OVER STRIPES FINAL ARTWORK Exploring Diferrent Colour Ways









**Acne Studios** 

#### **PROTOTYPES**





## Les Fleurs Studios

Knitwear Designer 2022 - Current Position

This is a sustainable project taht i have worked in collaboration with the creative director Maria Bernard, the idea of the brand is to create zero waste pieces that coming together by recycled materials and upcyling techniques.





















In this page