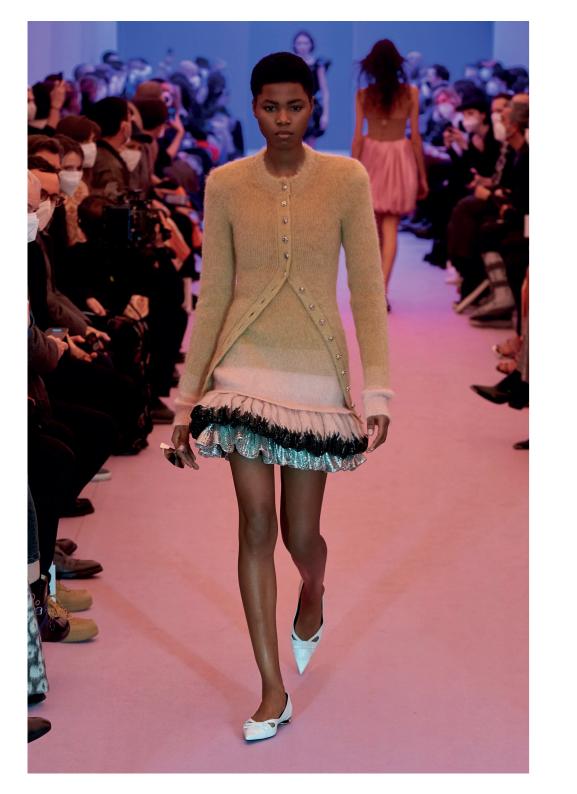

# DIOR

#### WEAVING IN CREW NECK

A vanise jacquard with weavig in.
Monofilament and silk
Gauge 14
Cuffs have a second bottom cuff
which is only linked in the center.
Ribs 1X1 only in silk

DIOR DIOR

#### COMMERCIAL VERSION

V-neck Jumper

Jacquard with a similar motif using different textures of yarns with a sligthy different tone
Cashemere and Wool Gauge 5 Ribs 2X1