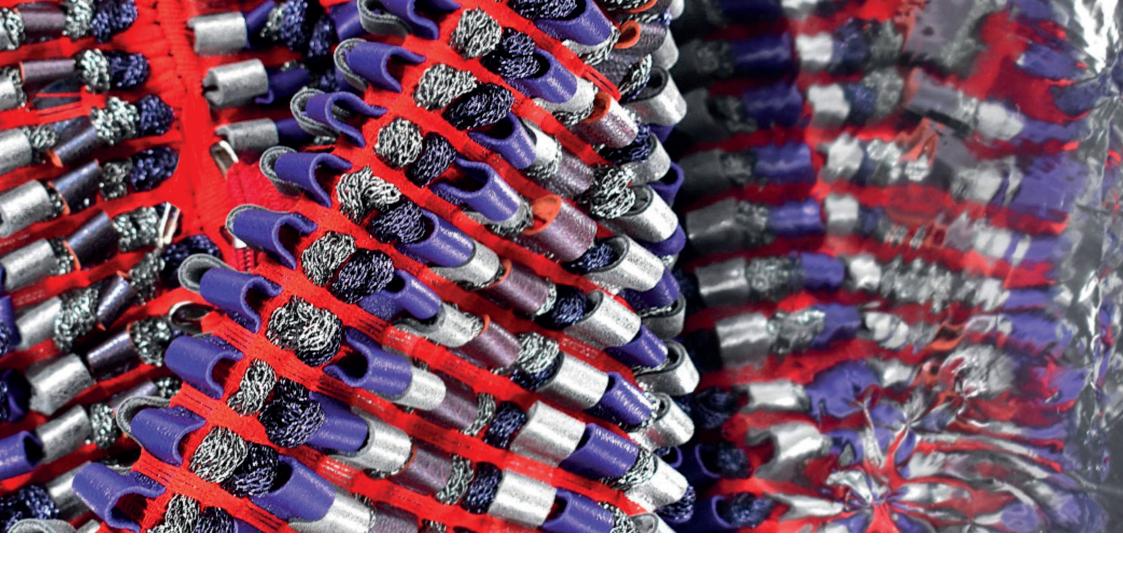

#### OVERSIZE CABLES CREW NECK

Two front layers, one shorter than other.
A mix of purl, cables and braids.
For linking panels using a tubular to conect each panel
Ribs 2X2
Cashemere
Gauge 7

#### COMERCIAL VERSION

A mix of purl, cables and braids.
For linking panels using a tubular to conect each panel
Ribs 2X2
Cashemere
Gauge 7