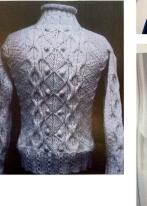

#### OVERSIZE CABLES CREW NECK

Two front layers, one shorter than other.
A mix of purl, cables and braids.
For linking panels using a tubular to conect each panel
Ribs 2X2
Cashemere
Gauge 7

#### COMERCIAL VERSION

A mix of purl, cables and braids.
For linking panels using a tubular to conect each panel
Ribs 2X2
Cashemere
Gauge 7

#### WEAVING IN CREW NECK

A vanise jacquard with weavig in.
Monofilament and silk
Gauge 14
Cuffs have a second bottom cuff
which is only linked in the center.
Ribs 1X1 only in silk

DIOR DIOR

#### COMMERCIAL VERSION

V-neck Jumper

Jacquard with a similar motif using different textures of yarns with a sligthy different tone
Cashemere and Wool Gauge 5 Ribs 2X1