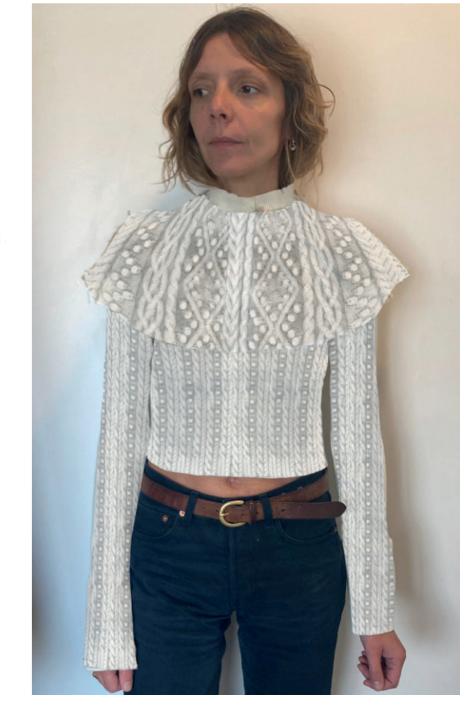

paco rabanne

This page: Cables and propositon of bubbles and outline in knit, made bi cashmere opposite page: declination of the cable top and renderings of the skectk propositon