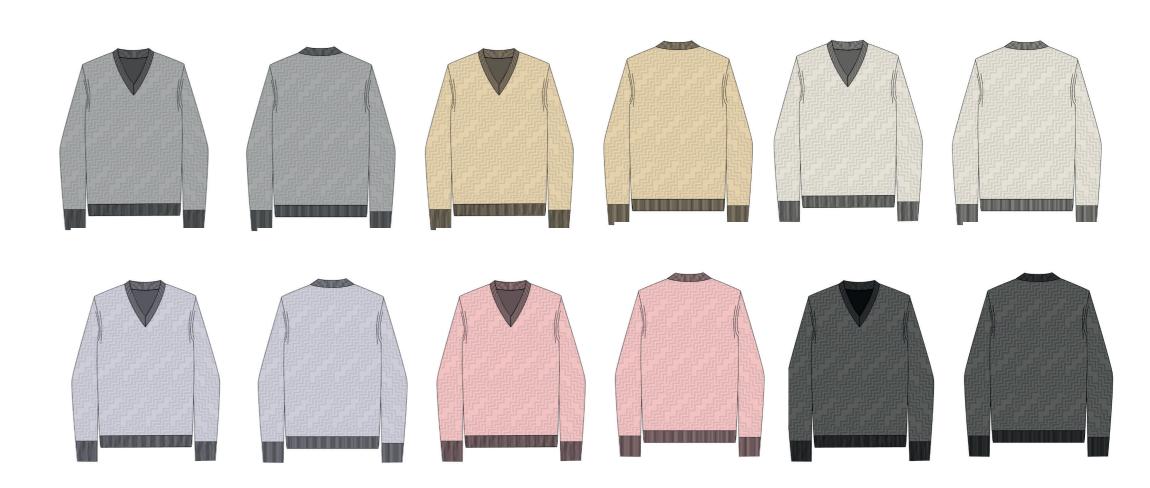

#### COMMERCIAL VERSION

V-neck Jumper

Jacquard with a similar motif using different textures of yarns with a sligthy different tone
Cashemere and Wool Gauge 5 Ribs 2X1