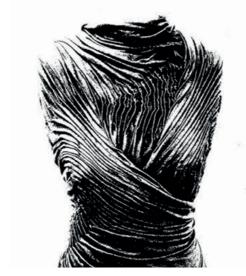

#### OVERSIZE CABLES CREW NECK

Two front layers, one shorter than other.
A mix of purl, cables and braids.
For linking panels using a tubular to conect each panel
Ribs 2X2
Cashemere
Gauge 7

#### COMERCIAL VERSION

A mix of purl, cables and braids.
For linking panels using a tubular to conect each panel
Ribs 2X2
Cashemere
Gauge 7