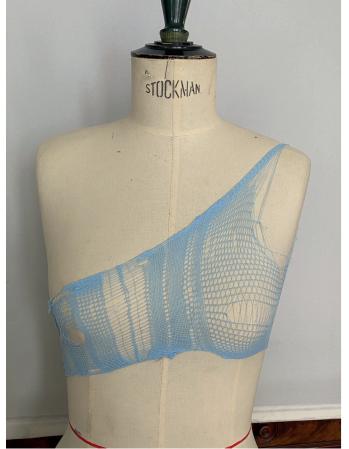

STRIPES FINAL ARTWORK Exploring Diferrent Colour Ways









**Acne Studios** 

#### **PROTOTYPES**





## Les Fleurs Studios

Knitwear Designer 2022 - Current Position

This is a sustainable project taht i have worked in collaboration with the creative director Maria Bernard, the idea of the brand is to create zero waste pieces that coming together by recycled materials and upcyling techniques.





















In this page the sample of reycle cotton rib and cotton fibrer crocheted.





































# DION LEE

DESIGN PROJECT BY:

SHARI LESMES

#### INTELLIGENT SEXUALITY





















































SWATCHING DEVELOPMENT -Techno Yarn Nm 1/5

#### STAND WORK WITH TECHNIQUE































# SWATCHING EXPERIMENTATION Lycra







# SWATCHING EXPERIMENTATION MIX BETWEEN YARNS













# DION LEE

# SWATCHING EXPERIMENTATION BUTTERFLY AND CELLULOIDE



































DION LEE

# paco rabanne

































SPINNER: INTIFIL

COMPOSITION

74% Suri Alpaca / 22% Merino Wool (21 mic.) / 4% Polyamide

COUNT NM 1/2.6



paco rabanne











paco rabanne















paco rabanne













paco rabanne







This page: Cables and propositon of bubbles and outline in knit, made bi cashmere opposite page: declination of the cable top and renderings of the skectk propositon

# paco rabanne