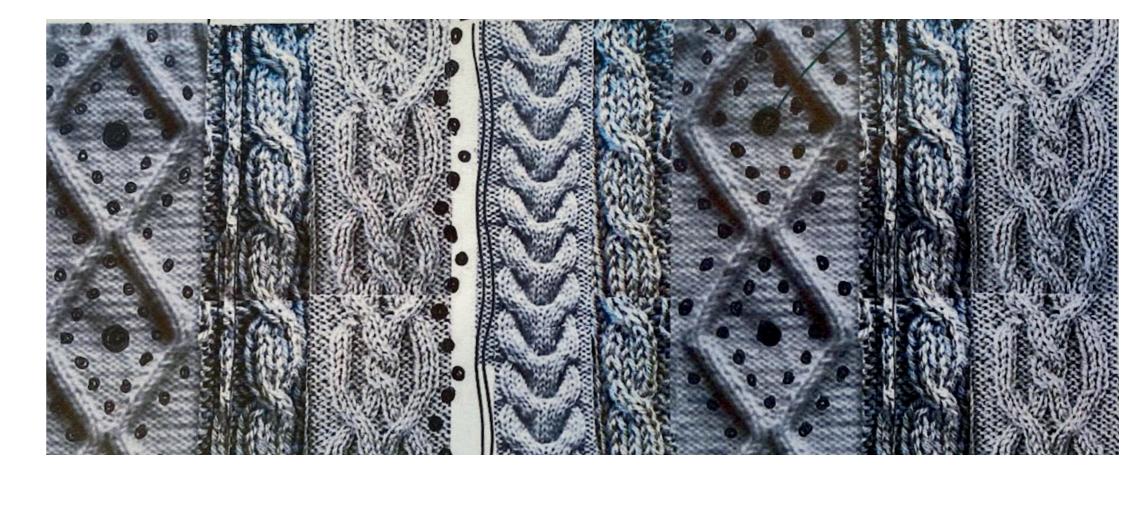

#### OVERSIZE CABLES CREW NECK

Two front layers, one shorter than other.
A mix of purl, cables and braids.
For linking panels using a tubular to conect each panel
Ribs 2X2
Cashemere
Gauge 7

#### COMERCIAL VERSION

A mix of purl, cables and braids.
For linking panels using a tubular to conect each panel
Ribs 2X2
Cashemere
Gauge 7