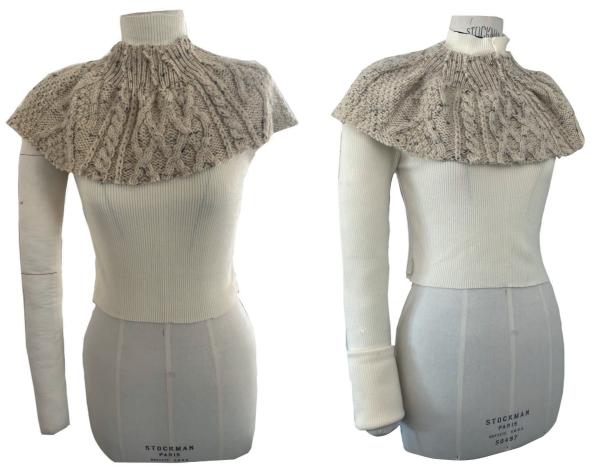

paco rabanne

This page: Cables and propositon of bubbles and outline in knit, made bi cashmere opposite page: declination of the cable top and renderings of the skectk propositon