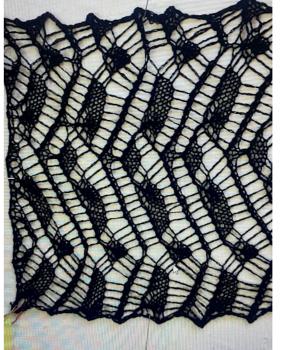

# SWATCHING EXPERIMENTATION MIX BETWEEN YARNS

# SWATCHING EXPERIMENTATION BUTTERFLY AND CELLULOIDE

DION LEE