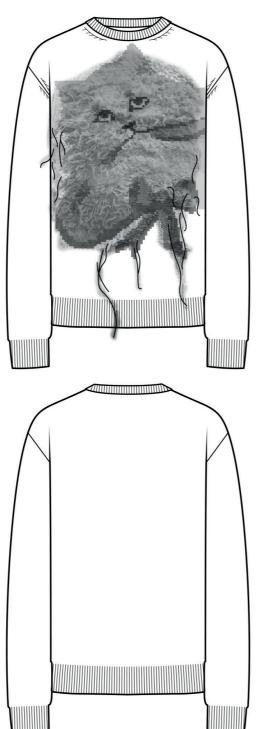

#### WEAVING IN CREW NECK

A vanise jacquard with weavig in.
Monofilament and silk
Gauge 14
Cuffs have a second bottom cuff
which is only linked in the center.
Ribs 1X1 only in silk

DIOR DIOR

#### COMMERCIAL VERSION

V-neck Jumper

Jacquard with a similar motif using different textures of yarns with a sligthy different tone
Cashemere and Wool Gauge 5 Ribs 2X1