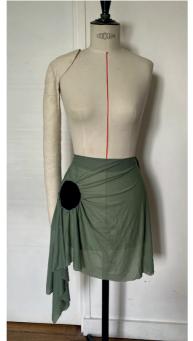

worked on



#### HAIRY AND LYCRA VEST



















Sample made with partial knit exploring the front and reversed of the technique

**Acne Studios** 

#### WOOL CARDIGAN, TOP AND SKIRT



white cardigan is crafted from lightweight wool with a hairy semi-sheer appearance and soft hand-feel.







**Acne Studios** 





Fitting of draped tops and skirt with wire inside tubular chanels



Adorned with a malleable wired curved neckline and placket. Complete with a button-up front closure. cut to a fitted fit and below waist length.



Acne Studios

#### STRECH MESH SAMPLES



This page. Samples made by nylon and elastane with mesh technique and tubular chanel in the middle





**Acne Studios** 







**Acne Studios** 

#### FIRST TRIALS OF EXPLORATION WITHIN RESPONSES OF RESEARCH











Acne Studios







Cardinal red blouse features a heart with pleated details, draped sleeves and layered construction on the back.





Acne Studios



Black body is crafted from brushed fleece with a faded finish. Detailed with side panels, elasticated details on the side.





#### PANELLED DRAPED PROCESS





**Acne Studios** 

JERSEY MANIPULATION



Acne Studios

# PSYCHEDELIC RENDERING Artwork rendering into possible print or jacquard Psychadelic

Acne Studios









Acne Studios

#### **OPEN POINTELLE**











## **Acne Studios**



**Acne Studios** 





Gingham pattern and is crafted from an open knit mohair wool blend.

### **Acne Studios**

# ALL OVER STRIPES FINAL ARTWORK Exploring Diferrent Colour Ways









**Acne Studios** 

#### **PROTOTYPES**





## Les F