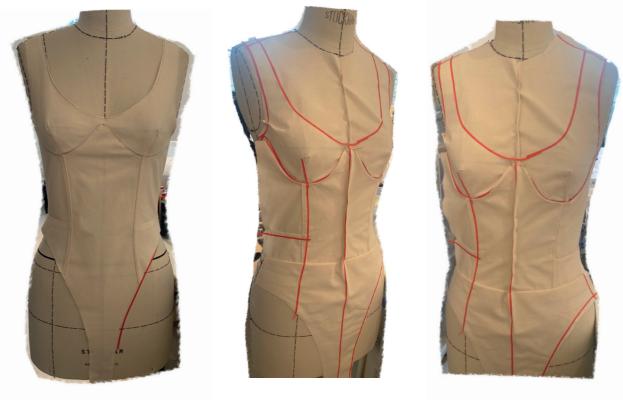

** 





Fitting of draped tops and skirt with wire inside tubular chanels



Adorned with a malleable wired curved neckline and placket. Complete with a button-up front closure. cut to a fitted fit and below waist length.



Acne Studios

#### STRECH MESH SAMPLES



This page. Samples made by nylon and elastane with mesh technique and tubular chanel in the middle





**Acne Studios** 







**Acne Studios** 

#### FIRST TRIALS OF EXPLORATION WITHIN RESPONSES OF RESEARCH











Acne Studios







Cardinal red blouse features a heart with pleated details, draped sleeves and layered construction on the back.





Acne Studios



Black body is crafted from brushed fleece with a faded finish. Detailed with side panels, elasticated details on the side.





#### PANELLED DRAPED PROCESS





**Acne Studios** 

JERSEY MANIPULATION



Acne Studios

# PSYCHEDELIC RENDERING Artwork rendering into possible print or jacquard Psychadelic

Acne Studios









Acne Studios

#### **OPEN POINTELLE**











## **Acne Studios**



**Acne Studios** 





Gingham pattern and is crafted from an open knit mohair wool blend.

### **Acne Studios**

# ALL OVER STRIPES FINAL ARTWORK Exploring Diferrent Colour Ways









**Acne Studios** 

#### **PROTOTYPES**





## Les Fleurs Studios

Knitwear Designer 2022 - Current Position

This is a sustainable project taht i have worked in collaboration with the creative director Maria Bernard, the idea of the brand is to create zero waste pieces that coming together by recycled materials and upcyling techniques.





















In this pag