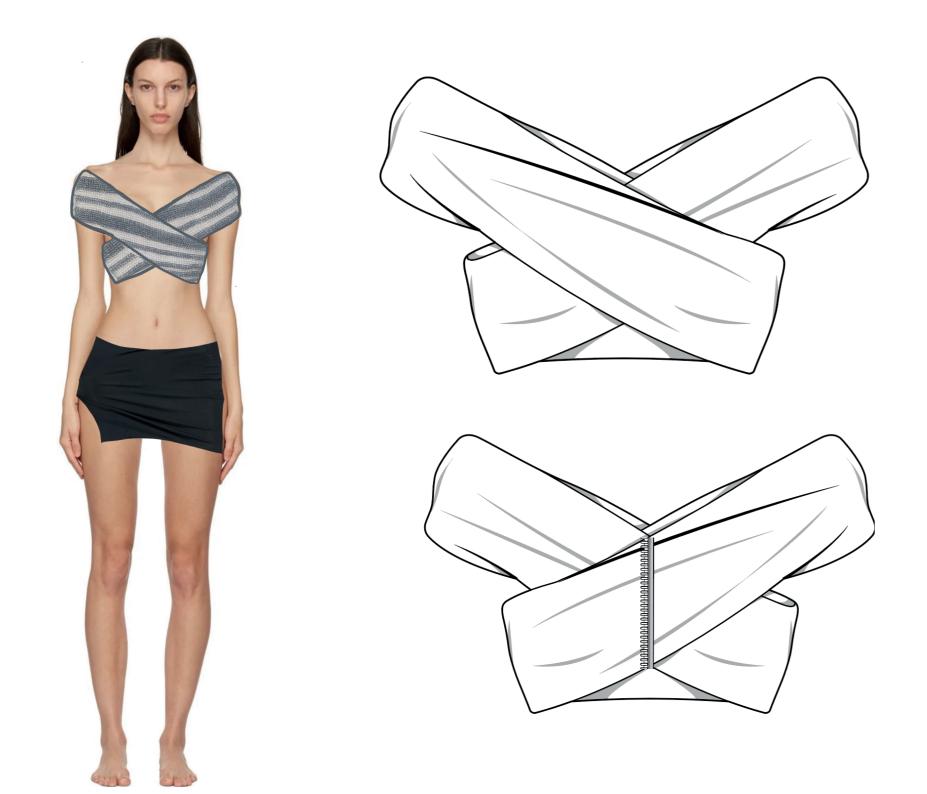

# DION LEE

DESIGN PROJECT BY:

SHARI LESMES

#### INTELLIGENT SEXUALITY

SWATCHING DEVELOPMENT -Techno Yarn Nm 1/5

#### STAND WORK WITH TECHNIQUE

# SWATCHING EXPERIMENTATION Lycra

# SWATCHING EXPERIMENTATION MIX BETWEEN YARNS

# DION LEE

# SWATCHING EXPERIMENTATION BUTTERFLY AND CELLULOIDE

DION LEE