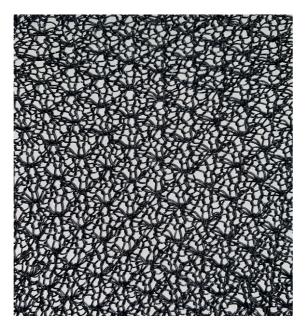

#### COMERCIAL VERSION

A mix of purl, cables and braids.
For linking panels using a tubular to conect each panel
Ribs 2X2
Cashemere
Gauge 7