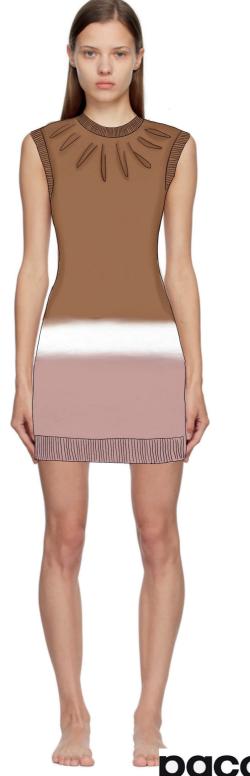

# paco rabanne

SPINNER: INTIFIL

COMPOSITION

74% Suri Alpaca / 22% Merino Wool (21 mic.) / 4% Polyamide

COUNT NM 1/2.6

paco rabanne

paco rabanne

paco rabanne

paco rabanne

This page: Cables and propositon of bubbles and outline in knit, made bi cashmere opposite page: declination of the cable top and renderings of the skectk propositon