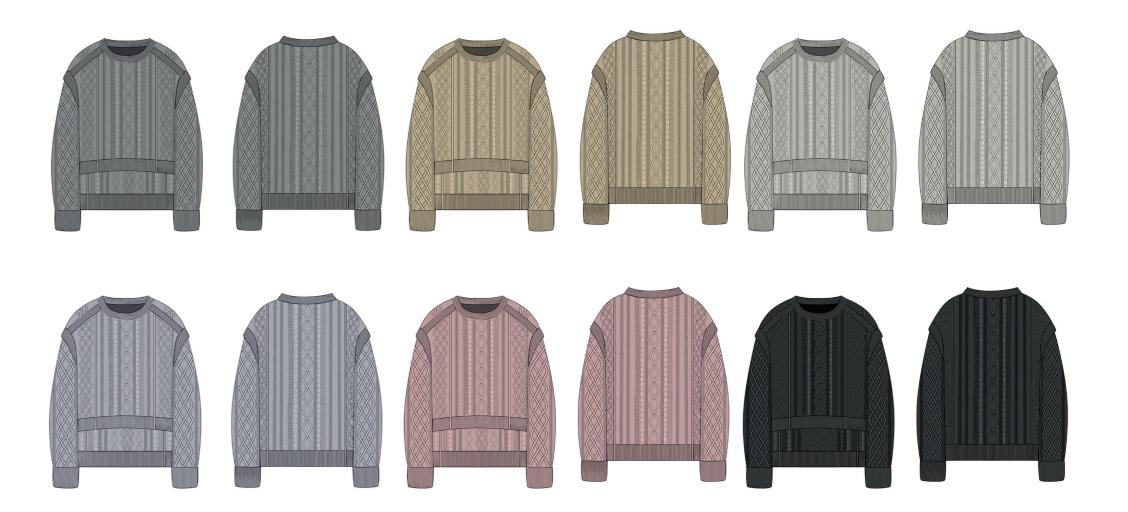

#### COMERCIAL VERSION

A mix of purl, cables and braids.
For linking panels using a tubular to conect each panel
Ribs 2X2
Cashemere
Gauge 7