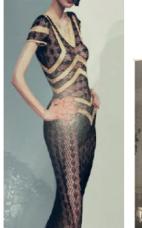

#### WEAVING IN CREW NECK

A vanise jacquard with weavig in.
Monofilament and silk
Gauge 14
Cuffs have a second bottom cuff
which is only linked in the center.
Ribs 1X1 only in silk

DIOR DIOR

#### COMMERCIAL VERSION

V-neck Jumper

Jacquard with a similar motif using different textures of yarns with a sligthy different tone
Cashemere and Wool Gauge 5 Ribs 2X1