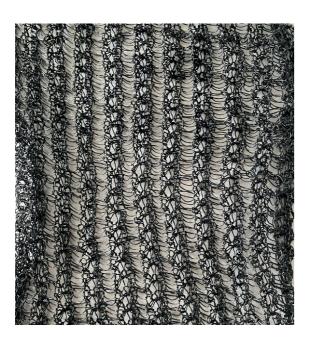

#### OVERSIZE CABLES CREW NECK

Two front layers, one shorter than other.
A mix of purl, cables and braids.
For linking panels using a tubular to conect each panel
Ribs 2X2
Cashemere
Gauge 7