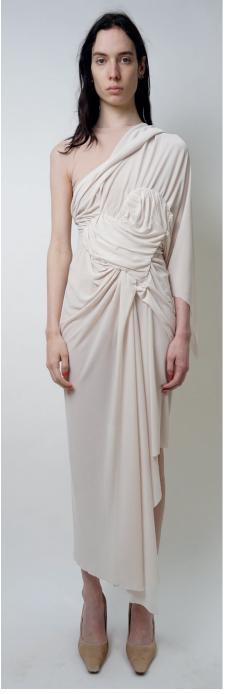

#### FIRST TRIALS OF EXPLORATION WITHIN RESPONSES OF RESEARCH

Acne Studios

Cardinal red blouse features a heart with pleated details, draped sleeves and layered construction on the back.

Acne Studios

Black body is crafted from brushed fleece with a faded finish. Detailed with side panels, elasticated details on the side.

#### PANELLED DRAPED PROCESS

**Acne Studios** 

JERSEY MANIPULATION

Acne Studios