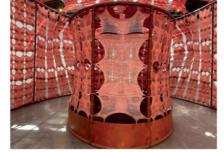

# paco rabanne

SPINNER: INTIFIL

COMPOSITION

74% Suri Alpaca / 22% Merino Wool (21 mic.) / 4% Polyamide

COUNT NM 1/2.6

paco rabanne

paco rabanne

paco rabanne

paco rabanne

This page: Cables and propositon of bubbles and outline in knit, made bi cashmere opposite page: declination of the cable top and renderings of the skectk propositon

# paco rabanne