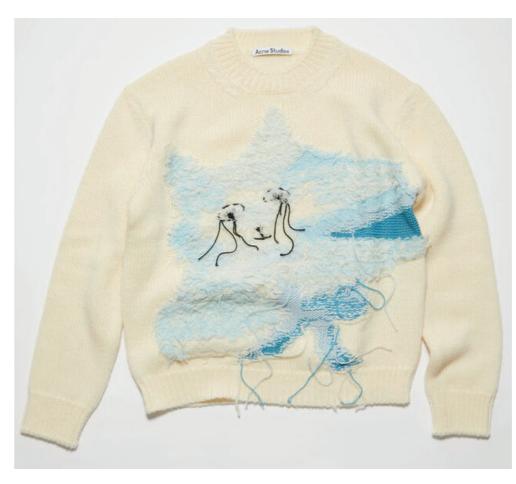

#### HAIRY AND LYCRA VEST

Sample made with partial knit exploring the front and reversed of the technique

**Acne Studios** 

#### WOOL CARDIGAN, TOP AND SKIRT

white cardigan is crafted from lightweight wool with a hairy semi-sheer appearance and soft hand-feel.

**Acne Studios** 

Fitting of draped tops and skirt with wire inside tubular chanels

Adorned with a malleable wired curved neckline and placket. Complete with a button-up front closure. cut to a fitted fit and below waist length.

Acne Studios