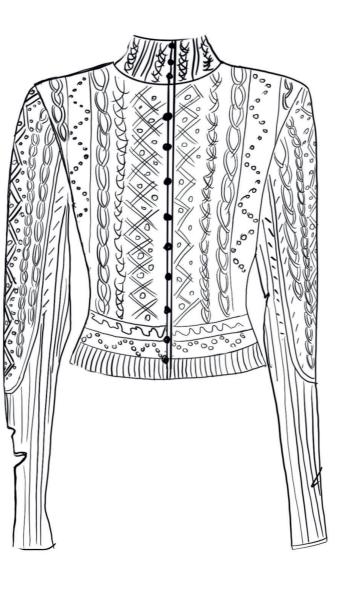

#### OVERSIZE CABLES CREW NECK

Two front layers, one shorter than other.
A mix of purl, cables and braids.
For linking panels using a tubular to conect each panel
Ribs 2X2
Cashemere
Gauge 7

#### COMERCIAL VERSION

A mix of purl, cables and braids.
For linking panels using a tubular to conect each panel
Ribs 2X2
Cashemere
Gauge 7