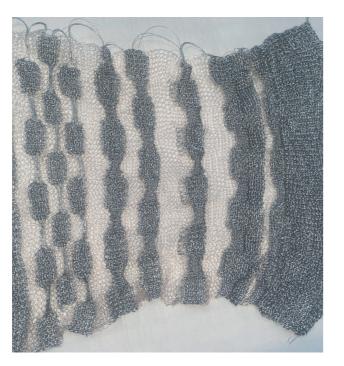

#### OVERSIZE CABLES CREW NECK

Two front layers, one shorter than other.
A mix of purl, cables and braids.
For linking panels using a tubular to conect each panel
Ribs 2X2
Cashemere
Gauge 7

#### COMERCIAL VERSION

A mix of purl, cables and braids.
For linking panels using a tubular to conect each panel
Ribs 2X2
Cashemere
Gauge 7