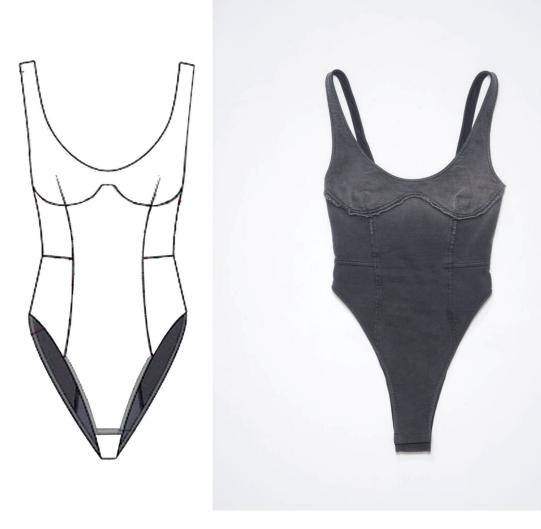

#### FIRST TRIALS OF EXPLORATION WITHIN RESPONSES OF RESEARCH

Acne Studios

Cardinal red blouse features a heart with pleated details, draped sleeves and layered construction on the back.

Acne Studios

Black body is crafted from brushed fleece with a faded finish. Detailed with side panels, elasticated details on the side.