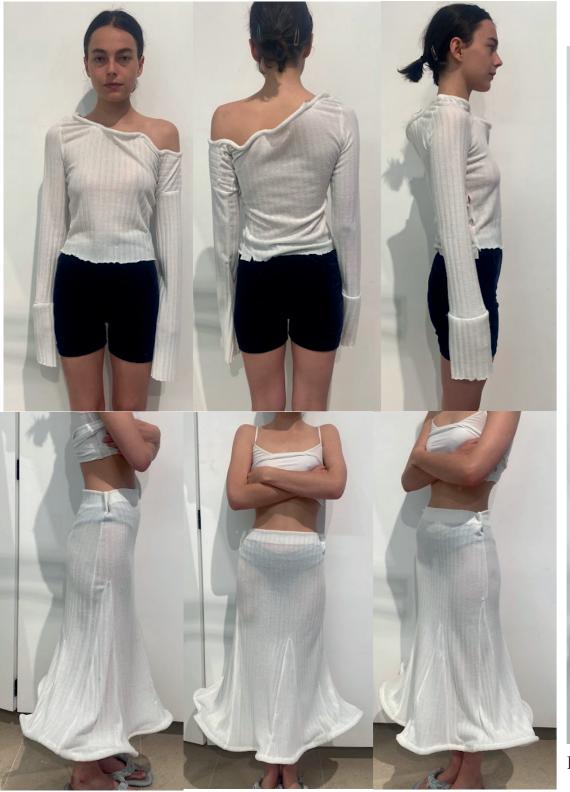

#### WOOL CARDIGAN, TOP AND SKIRT

white cardigan is crafted from lightweight wool with a hairy semi-sheer appearance and soft hand-feel.

**Acne Studios** 

Fitting of draped tops and skirt with wire inside tubular chanels

Adorned with a malleable wired curved neckline and placket. Complete with a button-up front closure. cut to a fitted fit and below waist length.

Acne Studios