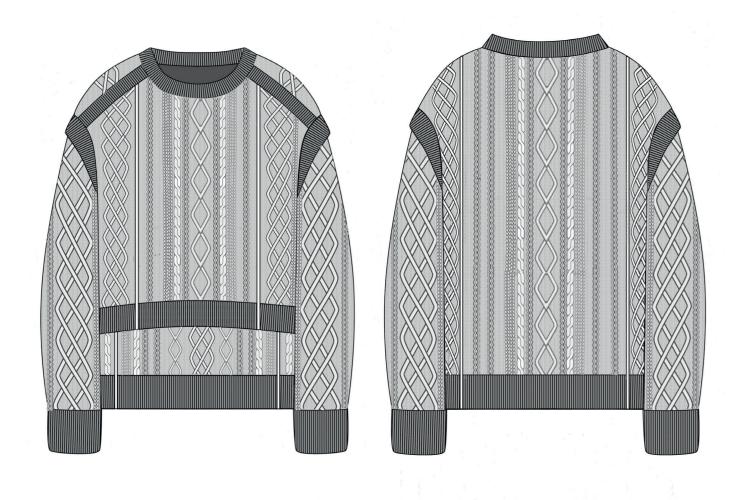

#### COMERCIAL VERSION

A mix of purl, cables and braids.
For linking panels using a tubular to conect each panel
Ribs 2X2
Cashemere
Gauge 7