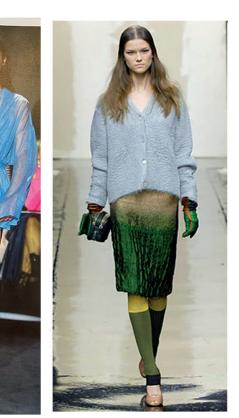

#### FIRST TRIALS OF EXPLORATION WITHIN RESPONSES OF RESEARCH

Acne Studios

Cardinal red blouse features a heart with pleated details, draped sleeves and layered construction on the back.

Acne Studios

Black body is crafted from brushed fleece with a faded finish. Detailed with side panels, elasticated details on the side.

#### PANELLED DRAPED PROCESS

**Acne Studios** 

JERSEY MANIPULATION

Acne Studios