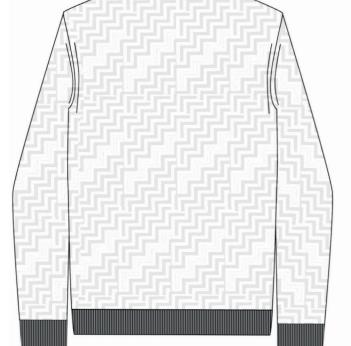

#### WEAVING IN CREW NECK

A vanise jacquard with weavig in.
Monofilament and silk
Gauge 14
Cuffs have a second bottom cuff
which is only linked in the center.
Ribs 1X1 only in silk

DIOR DIOR