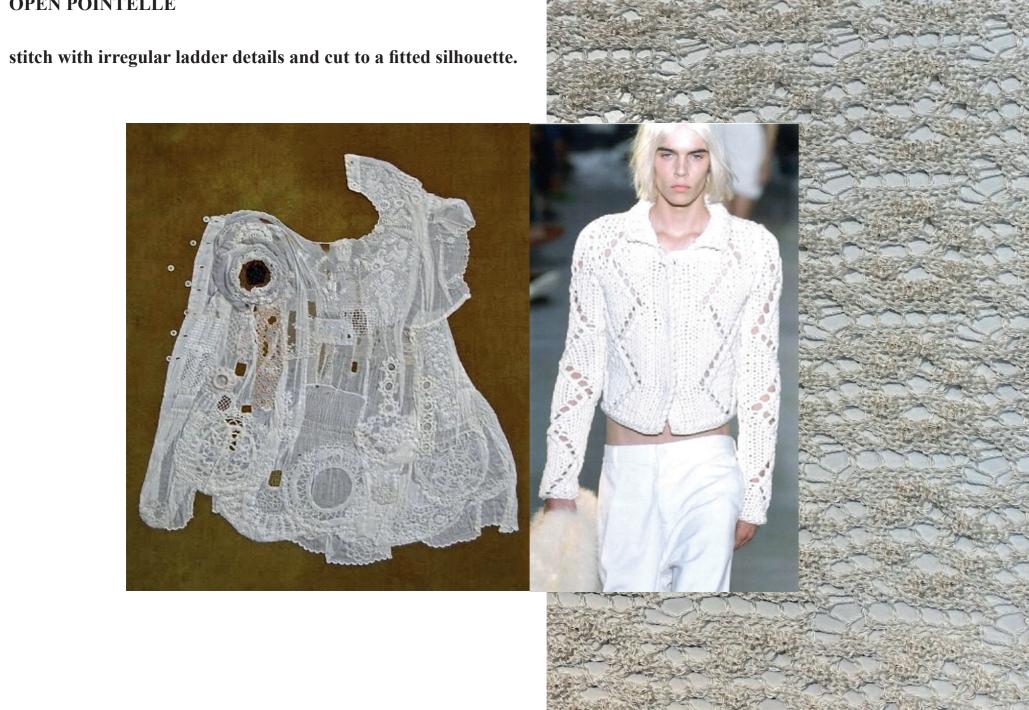

waist length.



Acne Studios

#### STRECH MESH SAMPLES



This page. Samples made by nylon and elastane with mesh technique and tubular chanel in the middle





**Acne Studios** 







**Acne Studios** 

#### FIRST TRIALS OF EXPLORATION WITHIN RESPONSES OF RESEARCH











Acne Studios







Cardinal red blouse features a heart with pleated details, draped sleeves and layered construction on the back.





Acne Studios



Black body is crafted from brushed fleece with a faded finish. Detailed with side panels, elasticated details on the side.





#### PANELLED DRAPED PROCESS





**Acne Studios** 

JERSEY MANIPULATION



Acne Studios

# PSYCHEDELIC RENDERING Artwork rendering into possible print or jacquard Psychadelic

Acne Studios









Acne Studios

#### **OPEN POINTELLE**











## **Acne Studios**



**Acne Studios** 





Gingham pattern and is crafted from an open knit mohair wool blend.

### **Acne Studios**

# ALL OVER STRIPES FINAL ARTWORK Exploring Diferrent Colour Ways









**Acne Studios** 

#### **PROTOTYPES**





## Les Fleurs Studios

Knitwear Designer 2022 - Current Position

This is a sustainable project taht i have worked in collaboration with the creative director Maria Bernard, the idea of the brand is to create zero waste pieces that coming together by recycled materials and upcyling techniques.





















In this page the sample of reycle cotton rib and cotton fibrer crocheted.





































# DION LEE

DESIGN PROJECT BY:

SHARI LESMES

#### INTELLIGENT SEXUALITY