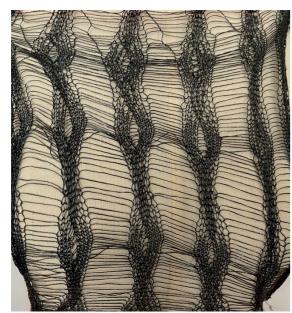

#### COMMERCIAL VERSION

V-neck Jumper

Jacquard with a similar motif using different textures of yarns with a sligthy different tone
Cashemere and Wool Gauge 5 Ribs 2X1