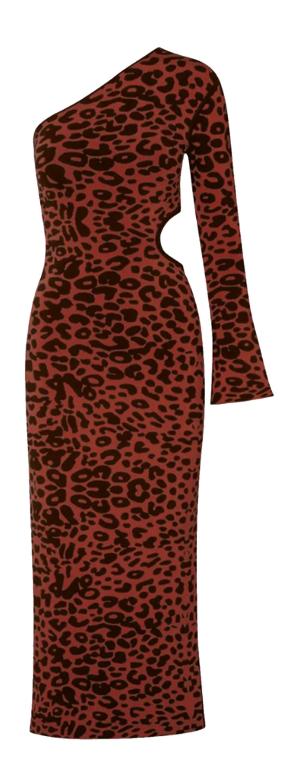

### Artwork Proposition

47% Rayon - Viscose 27% Recycled Polyester 23% Nylon 2% Elastane 1% Polyester

Johanna Ortiz