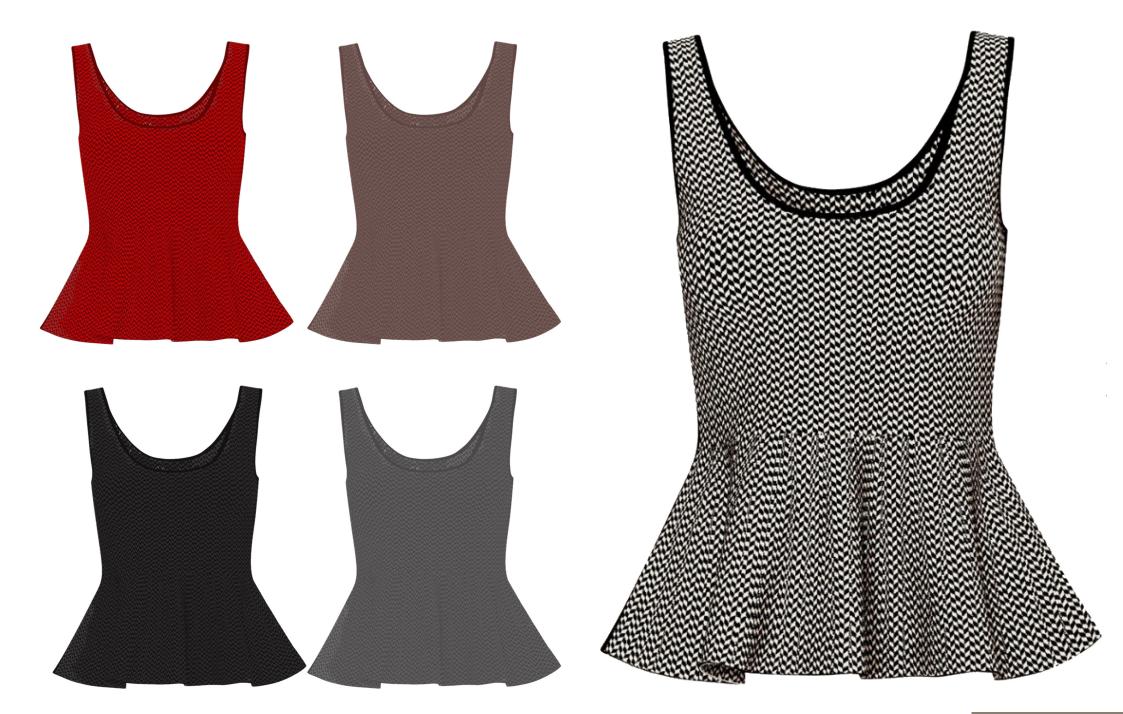

# FREELANCE PORTFOLIO KNITWEAR



SHARI LESMES BAILLS





This collection embodies youthful femininity through graceful movement and a luxurious feel, offering a modern interpretation of retro classics from the 70s. Embracing the era's spirit, it merges micro-geometric patterns with an aesthetic of elegance and romantic expression. The designs celebrate the power of color and precise geometry, creating a refined yet bold visual language that captures both nostalgia and contemporary sophistication.

### Research Silhouettes-Inspiration













### **Key Elemets**



















Final Artwork



47% Rayon - Viscose 27% Recycled Polyester 24% Nylon 2% Elastane









### Artwork Proposition









47% Rayon - Viscose 27% Recycled Polyester 23% Nylon 2% Elastane 1% Polyester









Johanna Ortiz

### Research Silhouettes-Inspiration



























## Swatch Exploration