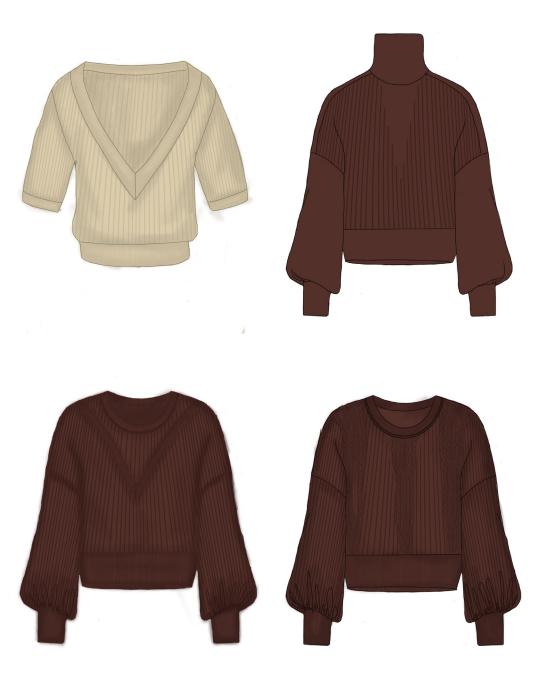

l movement and a luxurious feel, offering a modern interpretation of retro classics from the 70s. Embracing the era's spirit, it merges micro-geometric patterns with an aesthetic of elegance and romantic expression. The designs celebrate the power of color and precise geometry, creating a refined yet bold visual language that captures both nostalgia and contemporary sophistication.

### Research Silhouettes-Inspiration













### **Key Elemets**



















Final Artwork



47% Rayon - Viscose 27% Recycled Polyester 24% Nylon 2% Elastane









### Artwork Proposition









47% Rayon - Viscose 27% Recycled Polyester 23% Nylon 2% Elastane 1% Polyester









Johanna Ortiz

### Research Silhouettes-Inspiration



























## Swatch Exploration