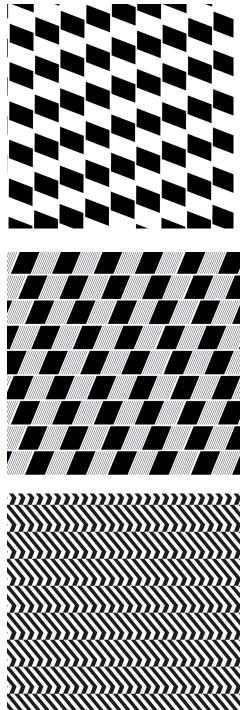

# FREELANCE PORTFOLIO KNITWEAR



SHARI LESMES BAILLS





This collection embodies youthful femininity through graceful movement and a luxurious feel, offering a modern interpretation of retro classics from the 70s. Embracing the era's spirit, it merges micro-geometric patterns with an aesthetic of elegance and romantic expression. The designs celebrate the power of color and precise geometry, creating a refined yet bold visual language that captures both nostalgia and contemporary sophistication.

### Research Silhouettes-Inspiration













### **Key Elemets**



















Final Artwork



47% Rayon - Viscose 27% Recycled Polyester 24% Nylon 2% Elastane









### Artwork Proposition









47% Rayon - Viscose 27% Recycled Polyester 23% Nylon 2% Elastane 1% Polyester









Johanna Ortiz

### Research Silhouettes-Inspiration



























## Swatch Exploration