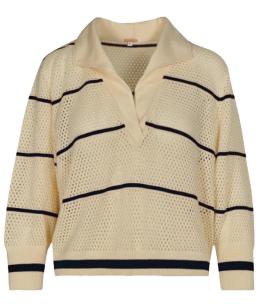

### Artwork Proposition

47% Rayon - Viscose 27% Recycled Polyester 23% Nylon 2% Elastane 1% Polyester

Johanna Ortiz