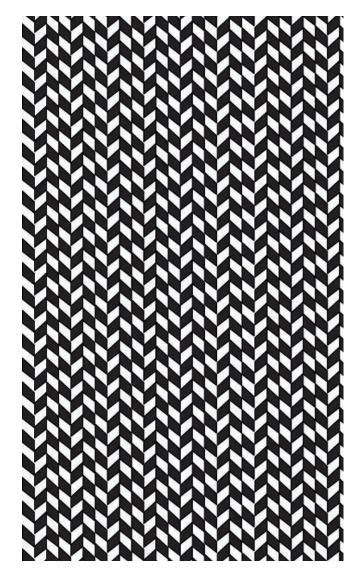

# FREELANCE PORTFOLIO KNITWEAR



SHARI LESMES BAILLS





This collection embodies youthful femininity through graceful movement and a luxurious feel, offering a modern interpretation of retro classics from the 70s. Embracing the era's spirit, it merges micro-geometric patterns with an aesthetic of elegance and romantic expression. The designs celebrate the power of color and precise geometry, creating a refined yet bold visual language that captures both nostalgia and contemporary sophistication.

### Research Silhouettes-Inspiration













### **Key Elemets**



















Final Artwork



47% Rayon - Viscose 27% Recycled Polyester 24% Nylon 2% Elastane









### Artwork Proposition









47% Rayon - Viscose 27% Recycled Polyester 23% Nylon 2% Elastane 1% Polyester









Johanna Ortiz

### Research Silhouettes-Inspiration



























## Swatch Exploration