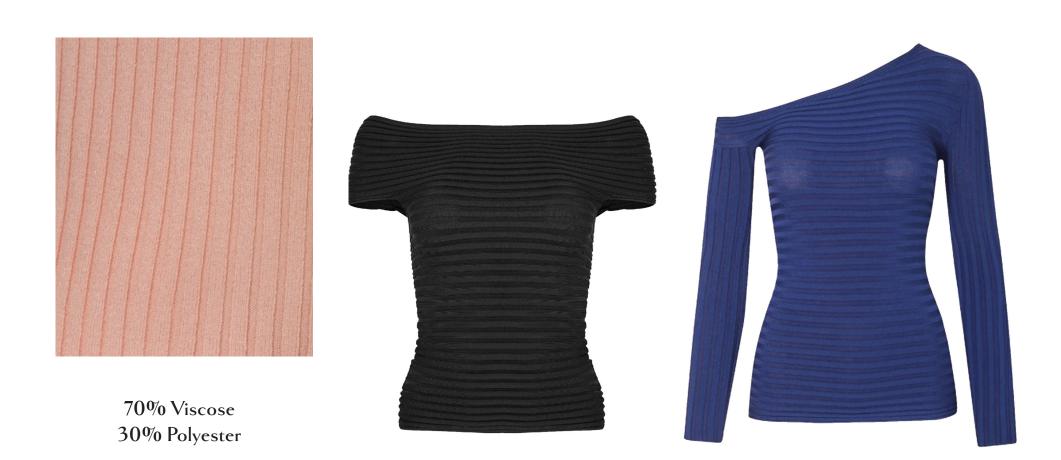

# FREELANCE PORTFOLIO KNITWEAR



SHARI LESMES BAILLS





This collection embodies youthful femininity through graceful movement and a luxurious feel, offering a modern interpretation of retro classics from the 70s. Embracing the era's spirit, it merges micro-geometric patterns with an aesthetic of elegance and romantic expression. The designs celebrate the power of color and precise geometry, creating a refined yet bold visual language that captures both nostalgia and contemporary sophistication.

### Research Silhouettes-Inspiration













### **Key Elemets**



















Final Artwork



47% Rayon - Viscose 27% Recycled Polyester 24% Nylon 2% Elastane









### Artwork Proposition









47% Rayon - Viscose 27% Recycled Polyester 23% Nylon 2% Elastane 1% Polyester









Johanna Ortiz

### Research Silhouettes-Inspiration



























## Swatch Exploration