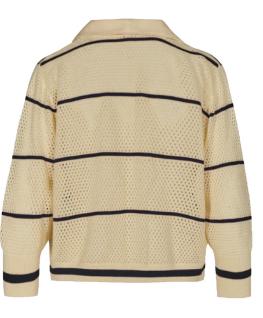

### Artwork Proposition

47% Rayon - Viscose 27% Recycled Polyester 23% Nylon 2% Elastane 1% Polyester

Johanna Ortiz