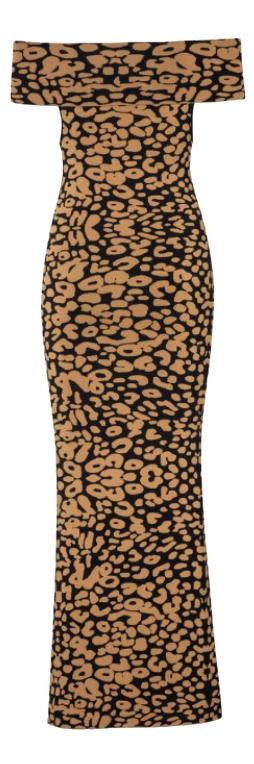

### Artwork Proposition

47% Rayon - Viscose 27% Recycled Polyester 23% Nylon 2% Elastane 1% Polyester

Johanna Ortiz