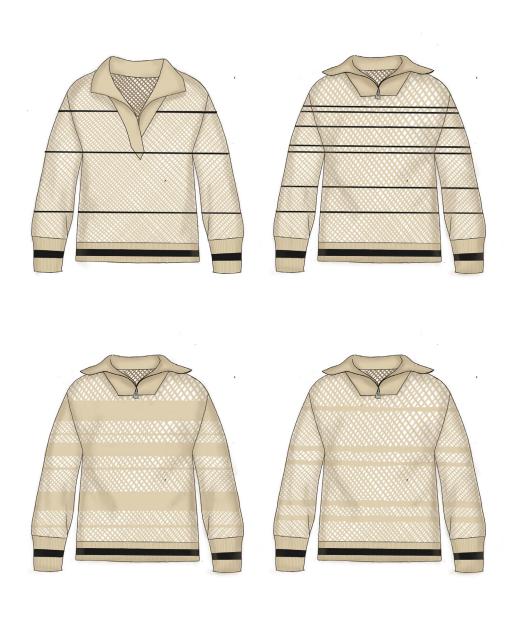

### **Key Elemets**

Final Artwork

47% Rayon - Viscose 27% Recycled Polyester 24% Nylon 2% Elastane

### Artwork Proposition

47% Rayon - Viscose 27% Recycled Polyester 23% Nylon 2% Elastane 1% Polyester

Johanna Ortiz