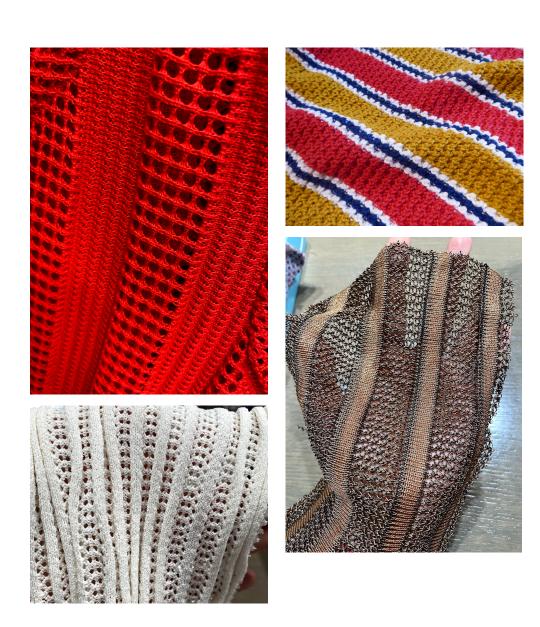

ough graceful movement and a luxurious feel, offering a modern interpretation of retro classics from the 70s. Embracing the era's spirit, it merges micro-geometric patterns with an aesthetic of elegance and romantic expression. The designs celebrate the power of color and precise geometry, creating a refined yet bold visual language that captures both nostalgia and contemporary sophistication.

### Research Silhouettes-Inspiration













### **Key Elemets**



















Final Artwork



47% Rayon - Viscose 27% Recycled Polyester 24% Nylon 2% Elastane









### Artwork Proposition









47% Rayon - Viscose 27% Recycled Polyester 23% Nylon 2% Elastane 1% Polyester









Johanna Ortiz

### Research Silhouettes-Inspiration



























## Swatch Exploration