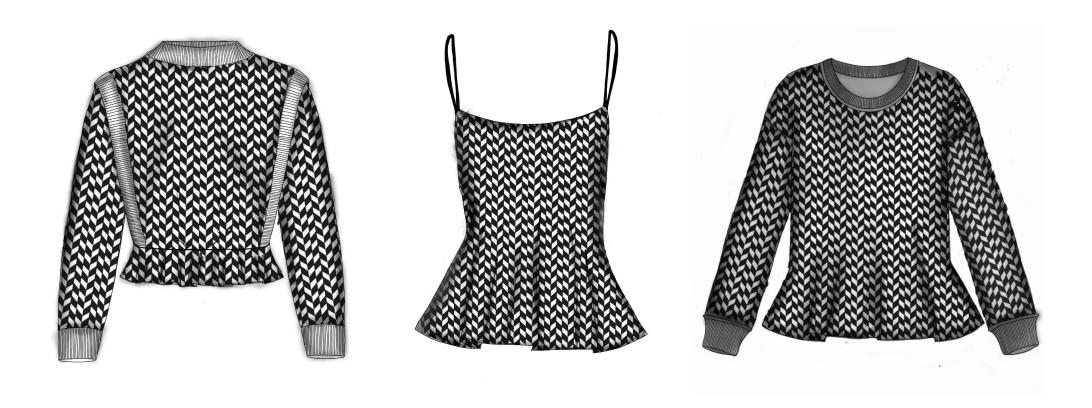

# FREELANCE PORTFOLIO KNITWEAR



SHARI LESMES BAILLS





This collection embodies youthful femininity through graceful movement and a luxurious feel, offering a modern interpretation of retro classics from the 70s. Embracing the era's spirit, it merges micro-geometric patterns with an aesthetic of elegance and romantic expression. The designs celebrate the power of color and precise geometry, creating a refined yet bold visual language that captures both nostalgia and contemporary sophistication.

### Research Silhouettes-Inspiration













### **Key Elemets**



















Final Artwork



47% Rayon - Viscose 27% Recycled Polyester 24% Nylon 2% Elastane









### Artwork Proposition









47% Rayon - Viscose 27% Recycled Polyester 23% Nylon 2% Elastane 1% Polyester









Johanna Ortiz

### Research Silhouettes-Inspiration



























## Swatch Exploration