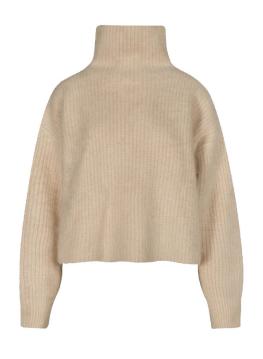

odies youthful femininity through graceful movement and a luxurious feel, offering a modern interpretation of retro classics from the 70s. Embracing the era's spirit, it merges micro-geometric patterns with an aesthetic of elegance and romantic expression. The designs celebrate the power of color and precise geometry, creating a refined yet bold visual language that captures both nostalgia and contemporary sophistication.

### Research Silhouettes-Inspiration













### **Key Elemets**



















Final Artwork



47% Rayon - Viscose 27% Recycled Polyester 24% Nylon 2% Elastane









### Artwork Proposition









47% Rayon - Viscose 27% Recycled Polyester 23% Nylon 2% Elastane 1% Polyester









Johanna Ortiz

### Research Silhouettes-Inspiration



























## Swatch Exploration