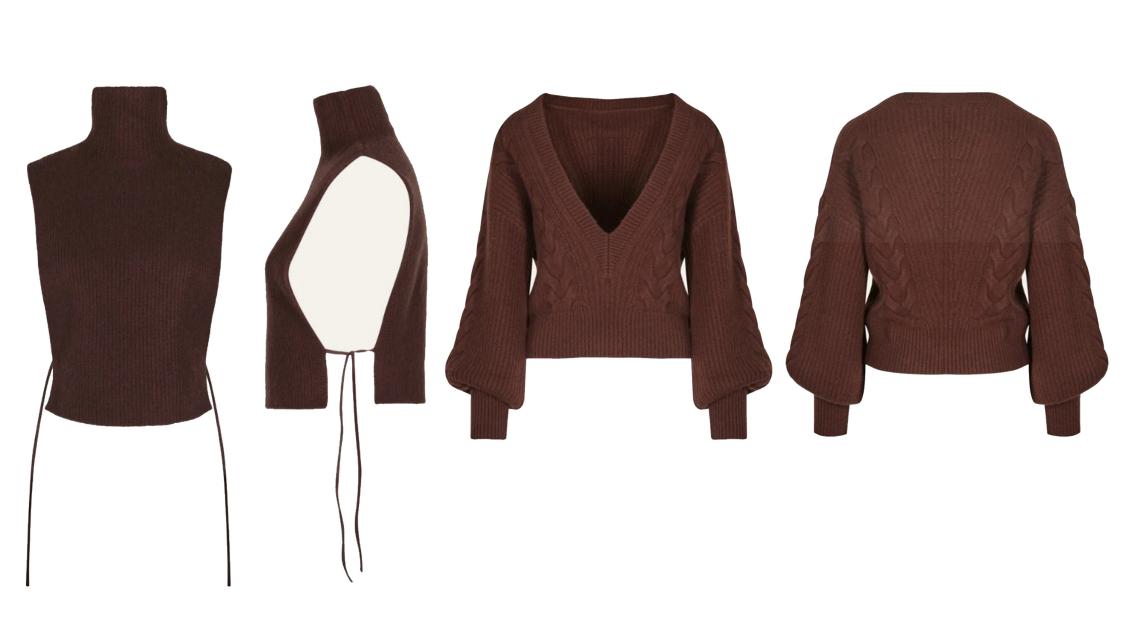

vement and a luxurious feel, offering a modern interpretation of retro classics from the 70s. Embracing the era's spirit, it merges micro-geometric patterns with an aesthetic of elegance and romantic expression. The designs celebrate the power of color and precise geometry, creating a refined yet bold visual language that captures both nostalgia and contemporary sophistication.

### Research Silhouettes-Inspiration













### **Key Elemets**



















Final Artwork



47% Rayon - Viscose 27% Recycled Polyester 24% Nylon 2% Elastane









### Artwork Proposition









47% Rayon - Viscose 27% Recycled Polyester 23% Nylon 2% Elastane 1% Polyester









Johanna Ortiz

### Research Silhouettes-Inspiration



























## Swatch Exploration