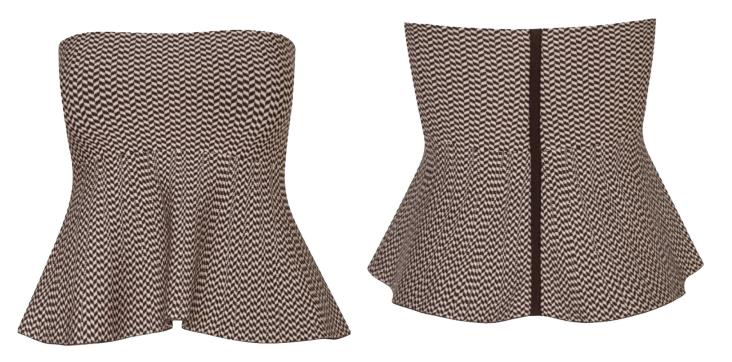

# FREELANCE PORTFOLIO KNITWEAR



SHARI LESMES BAILLS





This collection embodies youthful femininity through graceful movement and a luxurious feel, offering a modern interpretation of retro classics from the 70s. Embracing the era's spirit, it merges micro-geometric patterns with an aesthetic of elegance and romantic expression. The designs celebrate the power of color and precise geometry, creating a refined yet bold visual language that captures both nostalgia and contemporary sophistication.

### Research Silhouettes-Inspiration













### **Key Elemets**



















Final Artwork



47% Rayon - Viscose 27% Recycled Polyester 24% Nylon 2% Elastane









### Artwork Proposition









47% Rayon - Viscose 27% Recycled Polyester 23% Nylon 2% Elastane 1% Polyester









Johanna Ortiz

### Research Silhouettes-Inspiration



























## Swatch Exploration