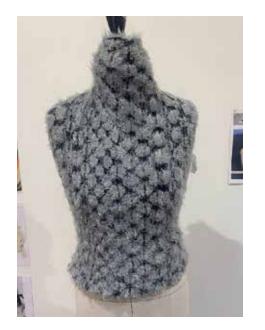

#### HAIRY AND LYCRA VEST

Sample partial knit exploring the front and reversed of the technique