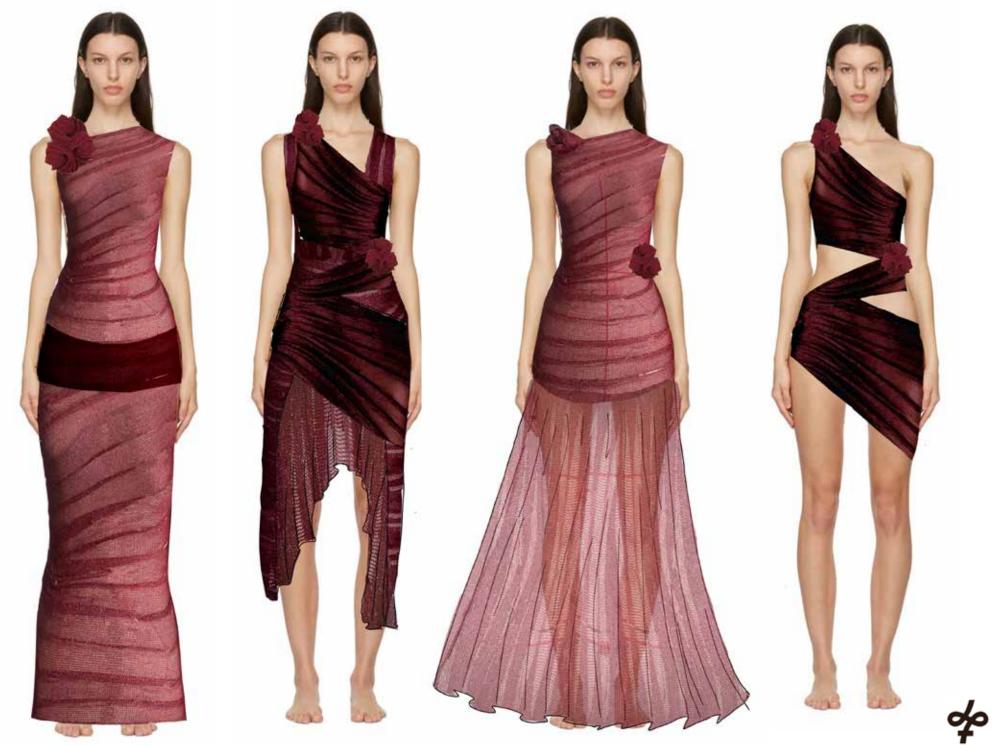

#### FIRST TRIALS OF EXPLORATION WITHIN RESPONSES OF RESEARCH

Cardinal red blouse features a heart with pleated details, draped sleeves and layered construction on the back.