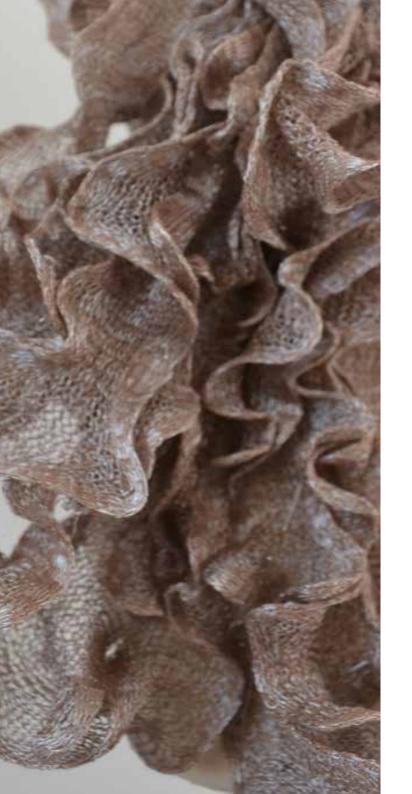

#### HAIRY AND LYCRA VEST

Sample partial knit exploring the front and reversed of the technique