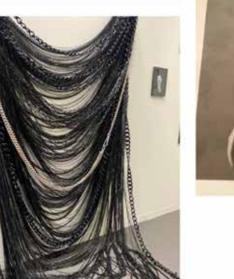

#### HAIRY AND LYCRA VEST

Sample partial knit exploring the front and reversed of the technique

#### WOOL CARDIGAN, TOP AND SKIRT

white cardigan is crafted from lightweight wool with a hairy semi-sheer appearance and soft hand-feel.

Fitting of draped tops and skirt with wire inside tubular chanels

Adorned with a malleable wired curved neckline and placket. Complete with a button-up front closure. Cut to a fitted fit and below waist length.

Samples made by nylon and elastane with mesh technique and tubular chanel in the middle