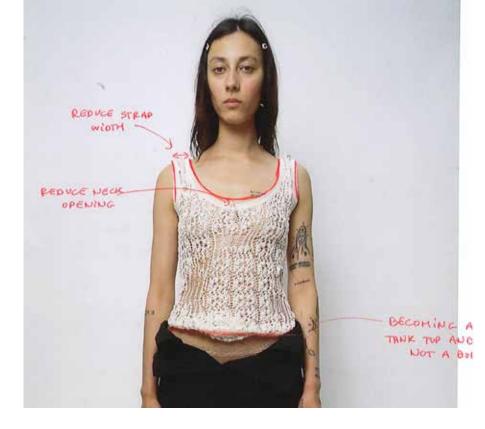

#### WOOL CARDIGAN, TOP AND SKIRT

white cardigan is crafted from lightweight wool with a hairy semi-sheer appearance and soft hand-feel.

Fitting of draped tops and skirt with wire inside tubular chanels

Adorned with a malleable wired curved neckline and placket. Complete with a button-up front closure. Cut to a fitted fit and below waist length.

Samples made by nylon and elastane with mesh technique and tubular chanel in the middle