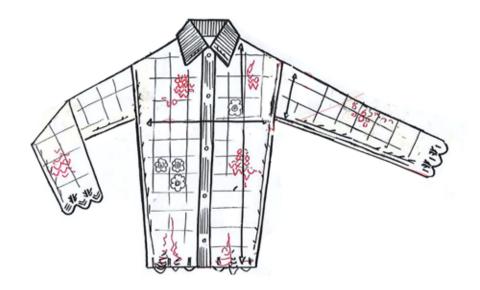

Adorned with a malleable wired curved neckline and placket. Complete with a button-up front closure. Cut to a fitted fit and below waist length.

Samples made by nylon and elastane with mesh technique and tubular chanel in the middle

#### FIRST TRIALS OF EXPLORATION WITHIN RESPONSES OF RESEARCH

Cardinal red blouse features a heart with pleated details, draped sleeves and layered construction on the back.