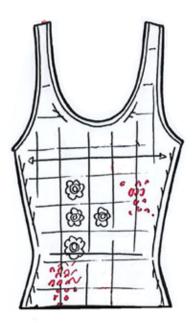

#### WOOL CARDIGAN, TOP AND SKIRT

white cardigan is crafted from lightweight wool with a hairy semi-sheer appearance and soft hand-feel.

Fitting of draped tops and skirt with wire inside tubular chanels

Adorned with a malleable wired curved neckline and placket. Complete with a button-up front closure. Cut to a fitted fit and below waist length.

Samples made by nylon and elastane with mesh technique and tubular chanel in the middle