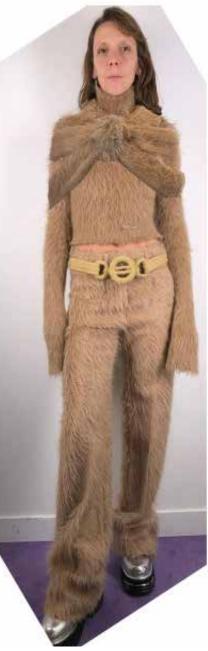

#### HAIRY AND LYCRA VEST

Sample partial knit exploring the front and reversed of the technique