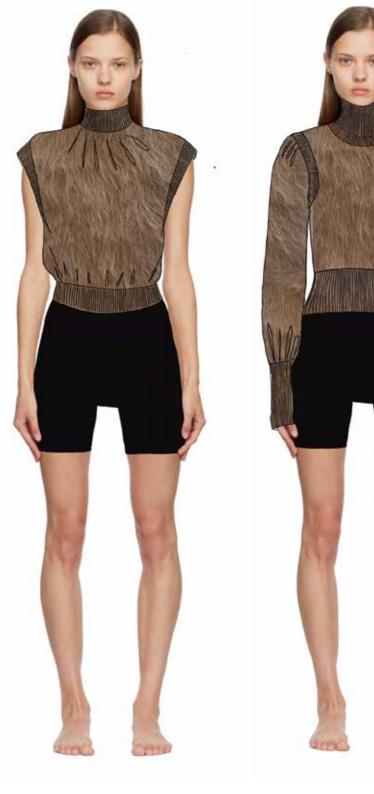

#### HAIRY AND LYCRA VEST

Sample partial knit exploring the front and reversed of the technique