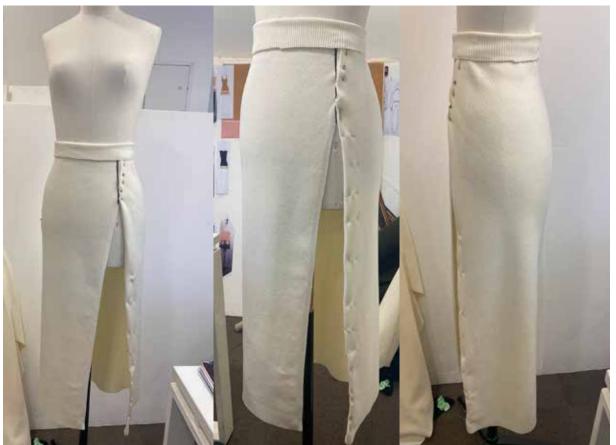

ess and gloves distressed with open holes featured in Sick Magazine 2022

\$

































### Mock up development





### Rendering of style propositions



74% Suri Alpaca / 22% Merino Wool (21 mic.) / 4% Polyamide

> COUNT NM 1/2.6







# Artwork development for jacquard and proposals colourways





### Mock up Develoment and rendering of proposal styles



















### Mock up development









Mock up development of different styles









Placement of techniques and development of launch sample techniques







Mock up and trims development with launch of the previous page.







Proposals of crochet motif taking as main reference picture in the next page.





Samples of jacquard print I have developed and work and mock up commercial style.













Final artwork I worked on.



### Mock up development of style proposition.





-



### **Colour Ways Propositions**

### Propositions of placement sequins





# DIDN LEE

DESIGN PROJECT BY:

SHARI LESMES



# DIDN LEE































## DION LEE



#### STAND WORK WITH TECHNIQUE



## DION LEE





#### SWATCHING EXPERIMENTATION







#### SWATCHING EXPERIMENTATION









# DION LEE