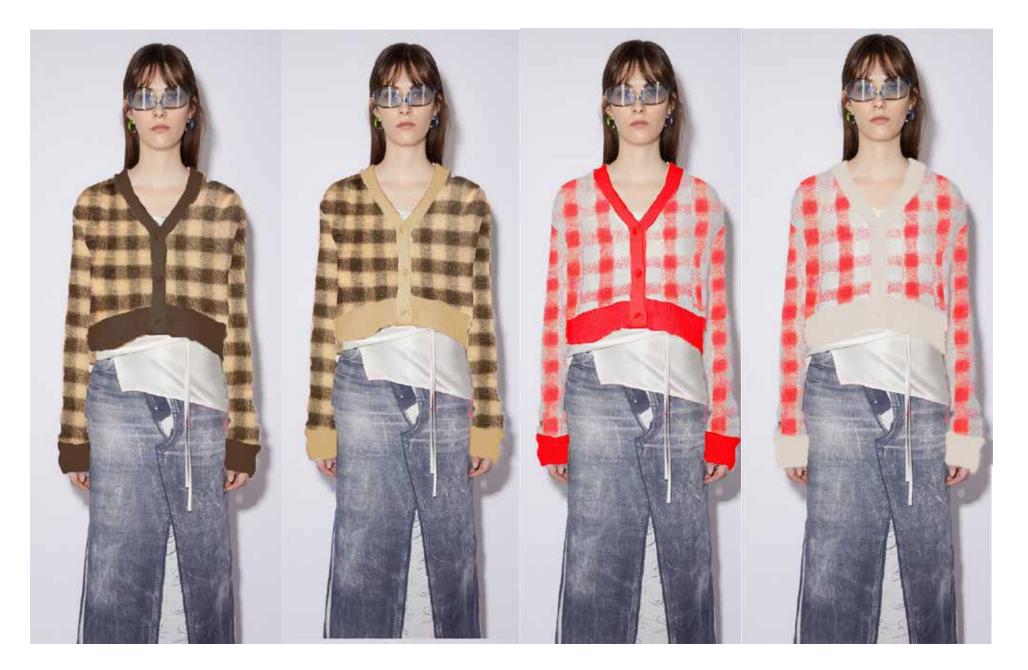

## Acne Studios

VICHY

Gingham pattern and is crafted from an open knit mohair wool blend.