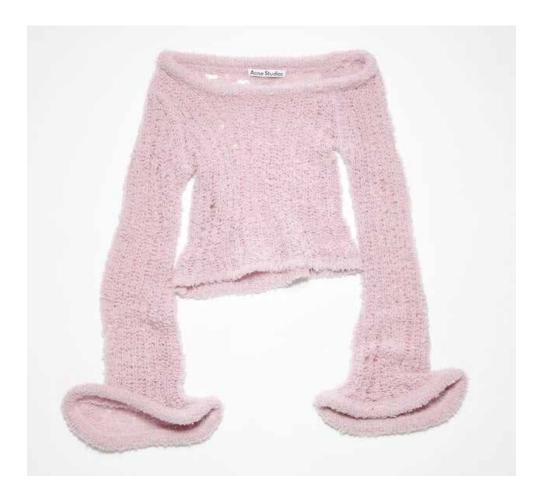

# **Acne Studios**

Spring Summer 2023 - Knitwear and Jersey Assisant

Devon Aoki wearing skirt and dress I worked on.

#### WOOL CARDIGAN, TOP AND SKIRT

white cardigan is crafted from lightweight wool with a hairy semi-sheer appearance and soft hand-feel.

Fitting of draped tops and skirt with wire inside tubular chanels