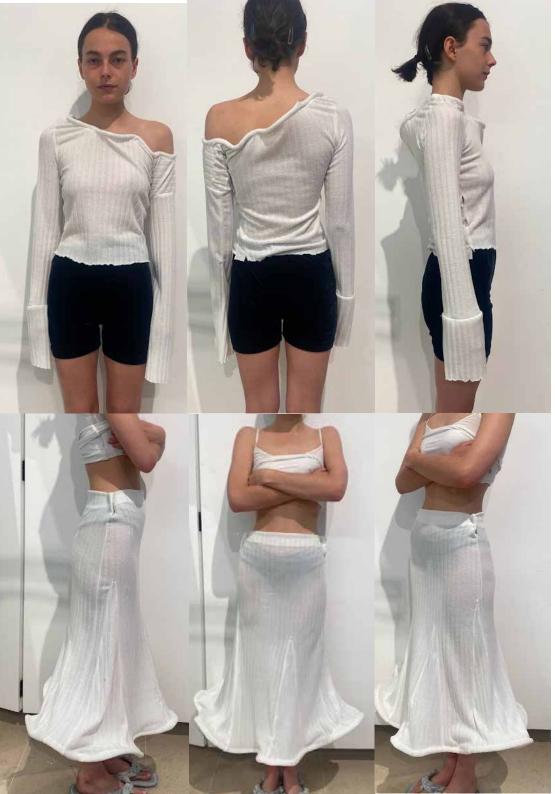

#### WOOL CARDIGAN, TOP AND SKIRT

white cardigan is crafted from lightweight wool with a hairy semi-sheer appearance and soft hand-feel.

Fitting of draped tops and skirt with wire inside tubular chanels

Adorned with a malleable wired curved neckline and placket. Complete with a button-up front closure. Cut to a fitted fit and below waist length.

Samples made by nylon and elastane with mesh technique and tubular chanel in the middle