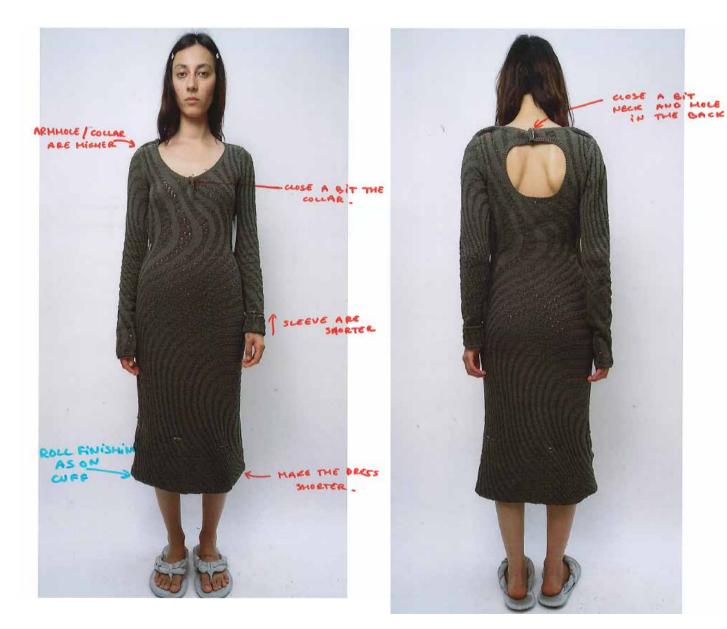

### Mock up development

### Mock up development

Mock up development of different styles

Placement of techniques and development of launch sample techniques

Mock up and trims development with launch of the previous page.

Proposals of crochet motif taking as main reference picture in the next page.