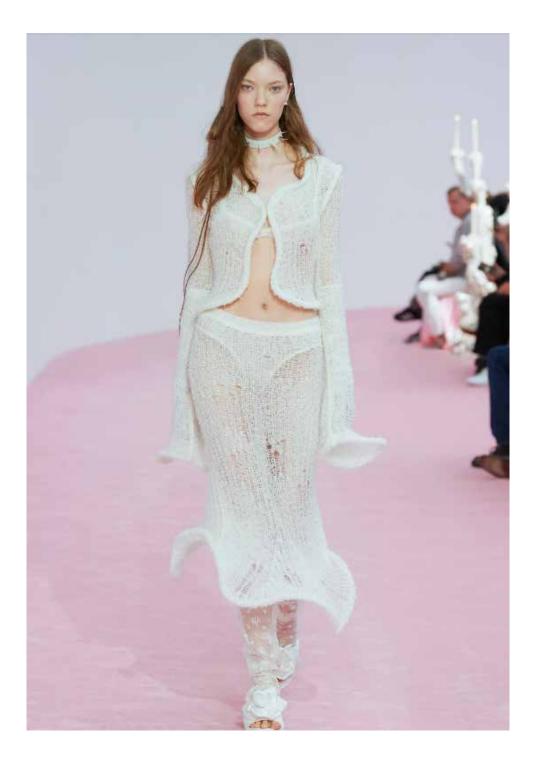

#### WOOL CARDIGAN, TOP AND SKIRT

white cardigan is crafted from lightweight wool with a hairy semi-sheer appearance and soft hand-feel.

Fitting of draped tops and skirt with wire inside tubular chanels

Adorned with a malleable wired curved neckline and placket. Complete with a button-up front closure. Cut to a fitted fit and below waist length.

Samples made by nylon and elastane with mesh technique and tubular chanel in the middle