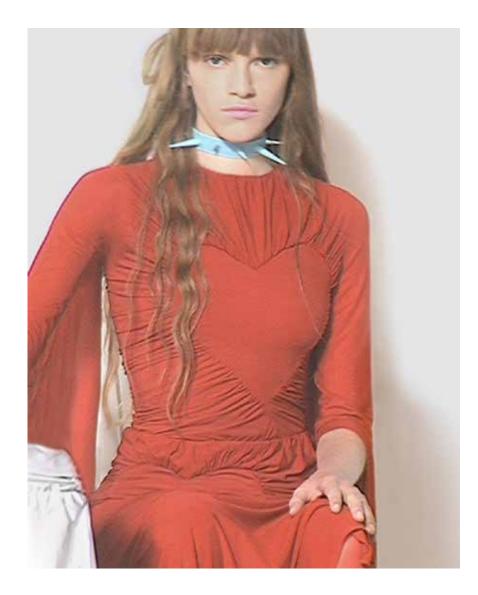

#### FIRST TRIALS OF EXPLORATION WITHIN RESPONSES OF RESEARCH

Cardinal red blouse features a heart with pleated details, draped sleeves and layered construction on the back.