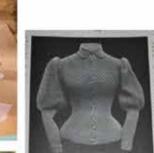

#### WOOL CARDIGAN, TOP AND SKIRT

white cardigan is crafted from lightweight wool with a hairy semi-sheer appearance and soft hand-feel.

Fitting of draped tops and skirt with wire inside tubular chanels