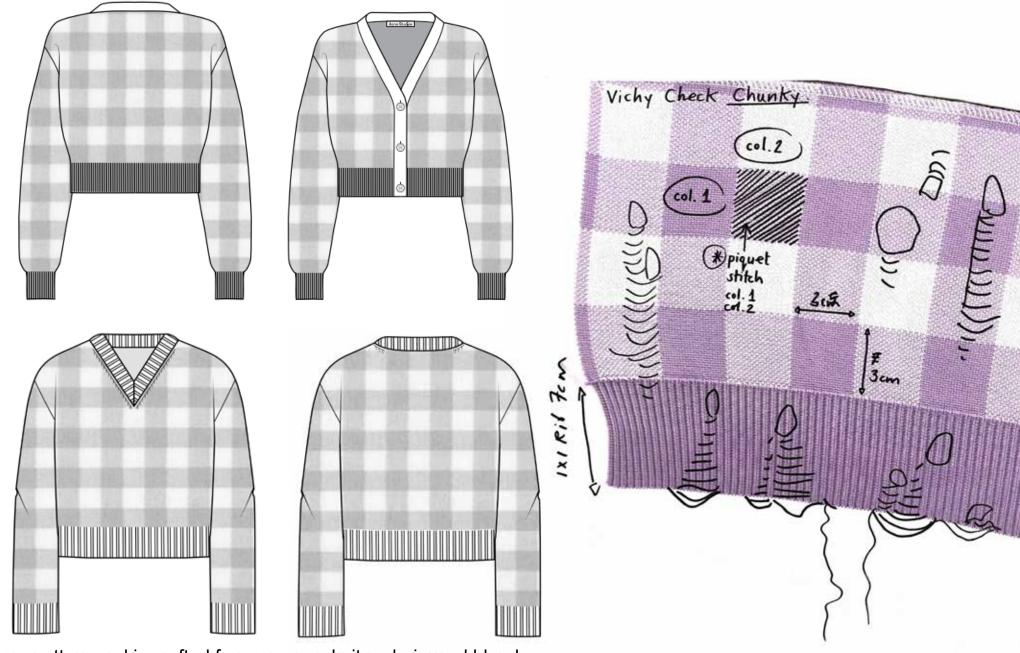

## Acne Studios

VICHY

Gingham pattern and is crafted from an open knit mohair wool blend.