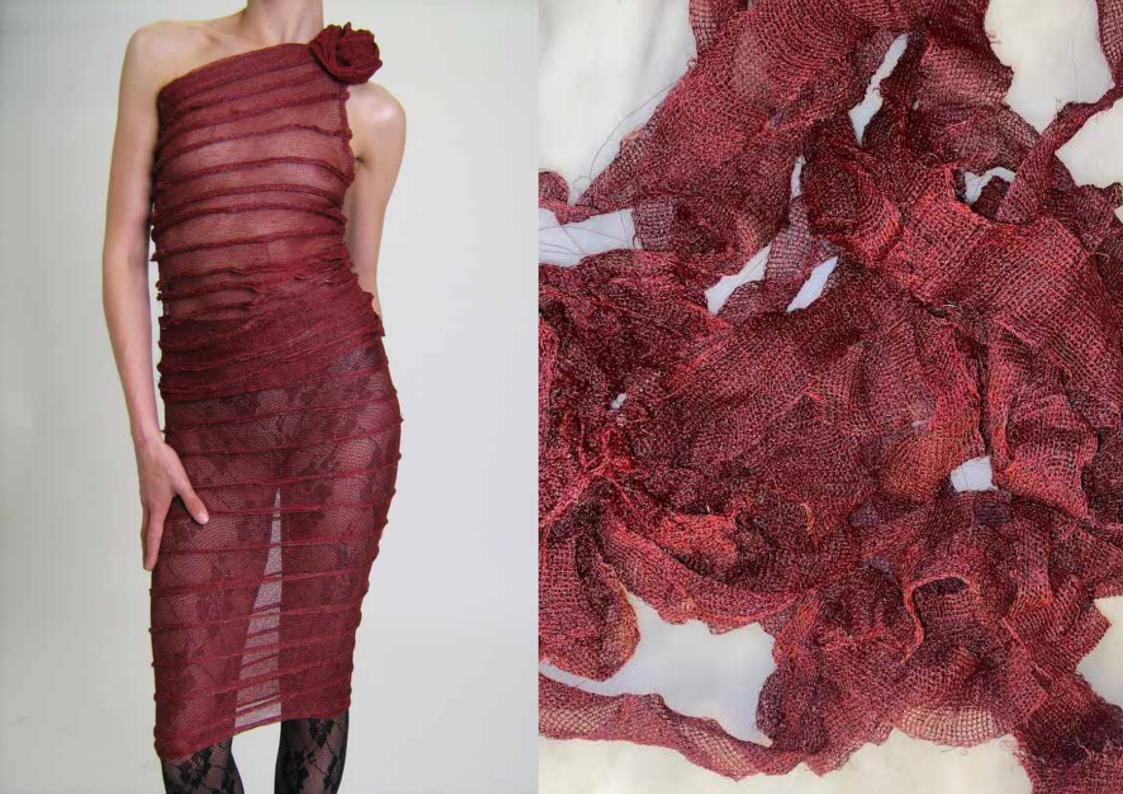

#### FIRST TRIALS OF EXPLORATION WITHIN RESPONSES OF RESEARCH

Cardinal red blouse features a heart with pleated details, draped sleeves and layered construction on the back.