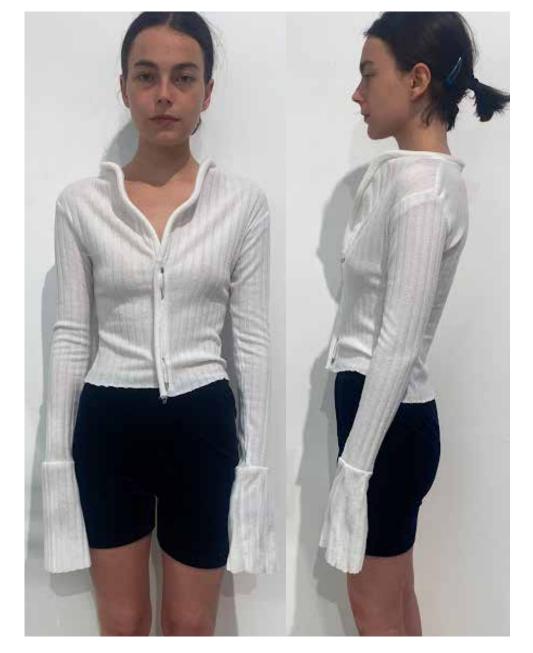

#### WOOL CARDIGAN, TOP AND SKIRT

white cardigan is crafted from lightweight wool with a hairy semi-sheer appearance and soft hand-feel.

Fitting of draped tops and skirt with wire inside tubular chanels

Adorned with a malleable wired curved neckline and placket. Complete with a button-up front closure. Cut to a fitted fit and below waist length.

Samples made by nylon and elastane with mesh technique and tubular chanel in the middle