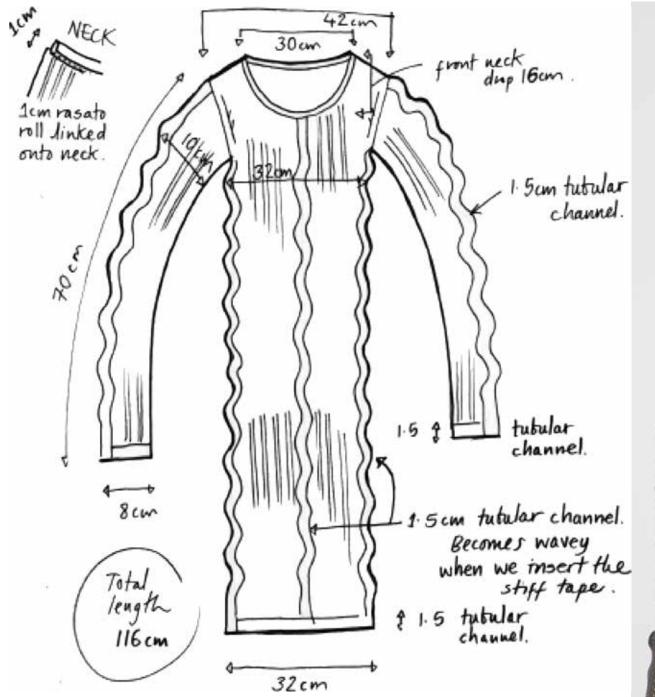

#### WOOL CARDIGAN, TOP AND SKIRT

white cardigan is crafted from lightweight wool with a hairy semi-sheer appearance and soft hand-feel.

Fitting of draped tops and skirt with wire inside tubular chanels

Adorned with a malleable wired curved neckline and placket. Complete with a button-up front closure. Cut to a fitted fit and below waist length.

Samples made by nylon and elastane with mesh technique and tubular chanel in the middle