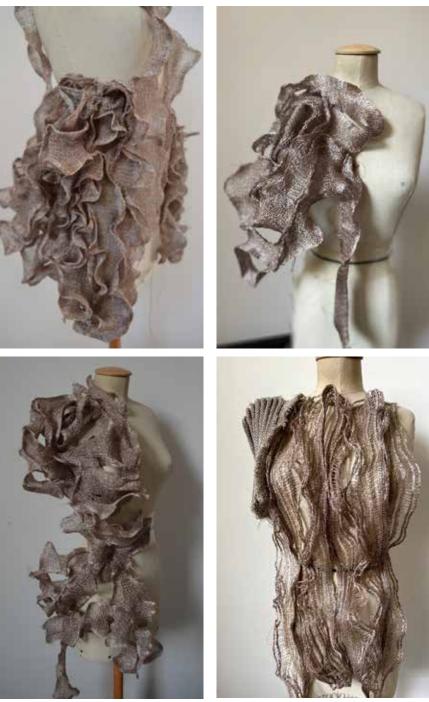

ous yet contrasting qualities of nature, and the mythological tales of Nymphs and Satyrs perfectly embody this

### dualism.

The Nymphs, with their ethereal connection to the environment, their gentle essence through flowing silhouettes, delicate patterns, and earthy tones.

Just as the Nymphs balanced their roles as protectors and free spirits. It's a re minder that within us resides the harmonious interplay of contrasts.









### LES FLEUR SHOW DUALISMO SS24

Next in the lineup is a crochet dress crafted with meticulous attention to crochet and construction. Following, we have a dress elegantly combining crochet wih delicate lace fabric.

### LES FLEUR SHOW DUALISMO SS24



### LES FLEUR STUDIO COMMERCIAL LINE



### LES FLEUR STUDIO COMMERCIAL LINE





### DRAPED EXPERIMENTATION







## Proposal of different styles.





Crochet tops developement and final pieces by me.



### SAMPLE SWATCH DEVELOPMENT











Wool dress and gloves distressed with open holes featured in Sick Magazine 2022

\$

































### Mock up development





### Rendering of style propositions



74% Suri Alpaca / 22% Merino Wool (21 mic.) / 4% Polyamide

> COUNT NM 1/2.6







# Artwork development for jacquard and proposals colourways





### Mock up Develoment and rendering of proposal styles



















### Mock up development









Mock up development of different styles









Placement of techniques and development of launch sample techniques







Mock up and trims development with launch of the previous page.







Proposals of crochet moti