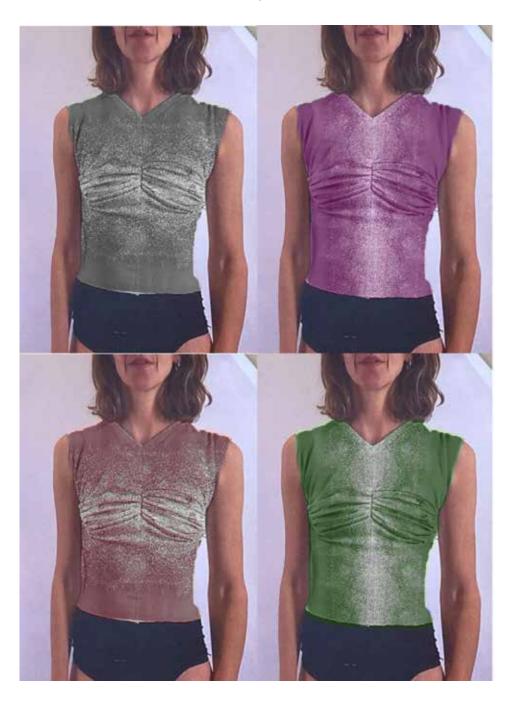

tions



74% Suri Alpaca / 22% Merino Wool (21 mic.) / 4% Polyamide

> COUNT NM 1/2.6







# Artwork development for jacquard and proposals colourways





### Mock up Develoment and rendering of proposal styles



















### Mock up development









Mock up development of different styles









Placement of techniques and development of launch sample techniques







Mock up and trims development with launch of the previous page.







Proposals of crochet motif taking as main reference picture in the next page.





Samples of jacquard print I have developed and work and mock up commercial style.













Final artwork I worked on.



### Mock up development of style proposition.





-



### **Colour Ways Propositions**

### Propositions of placement sequins





# DIDN LEE

DESIGN PROJECT BY:

SHARI LESMES



# DIDN LEE































## DION LEE



#### STAND WORK WITH TECHNIQUE



## DION LEE





#### SWATCHING EXPERIMENTATION







#### SWATCHING EXPERIMENTATION









# DION LEE