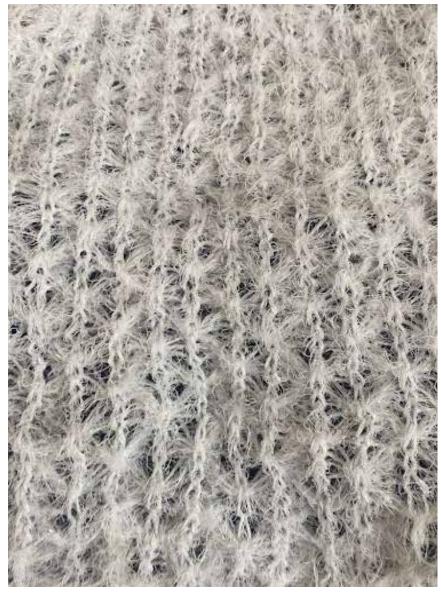

#### **OPEN POINTELLE**

stitch with irregular ladder details and cut to a fitted silhouette.