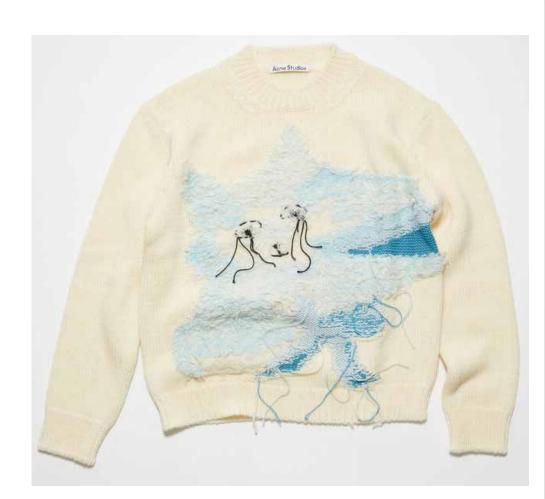

#### WOOL CARDIGAN, TOP AND SKIRT

white cardigan is crafted from lightweight wool with a hairy semi-sheer appearance and soft hand-feel.

Fitting of draped tops and skirt with wire inside tubular chanels

Adorned with a malleable wired curved neckline and placket. Complete with a button-up front closure. Cut to a fitted fit and below waist length.

Samples made by nylon and elastane with mesh technique and tubular chanel in the middle