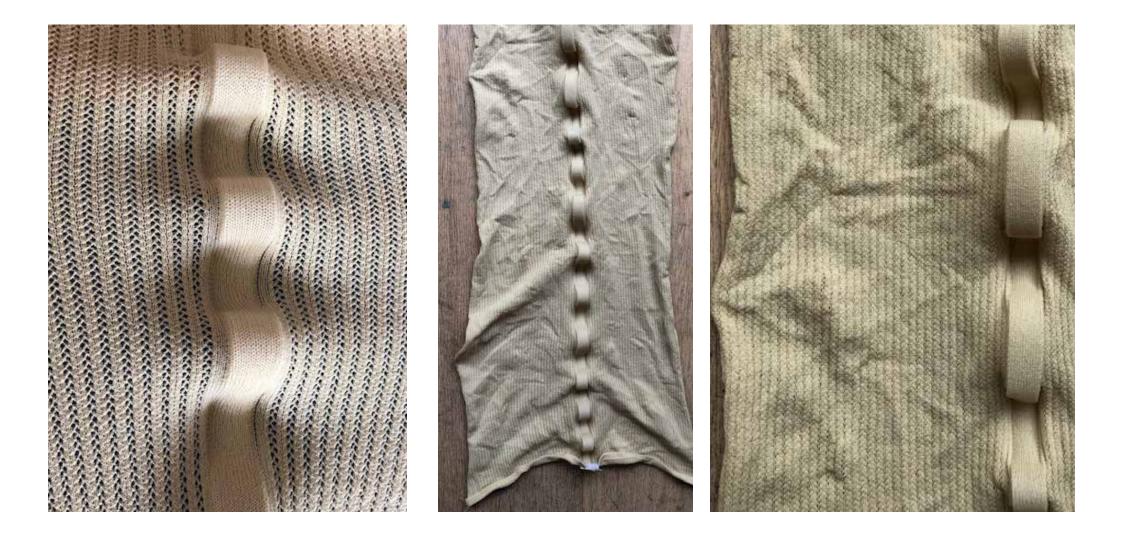

Adorned with a malleable wired curved neckline and placket. Complete with a button-up front closure. Cut to a fitted fit and below waist length.

Samples made by nylon and elastane with mesh technique and tubular chanel in the middle