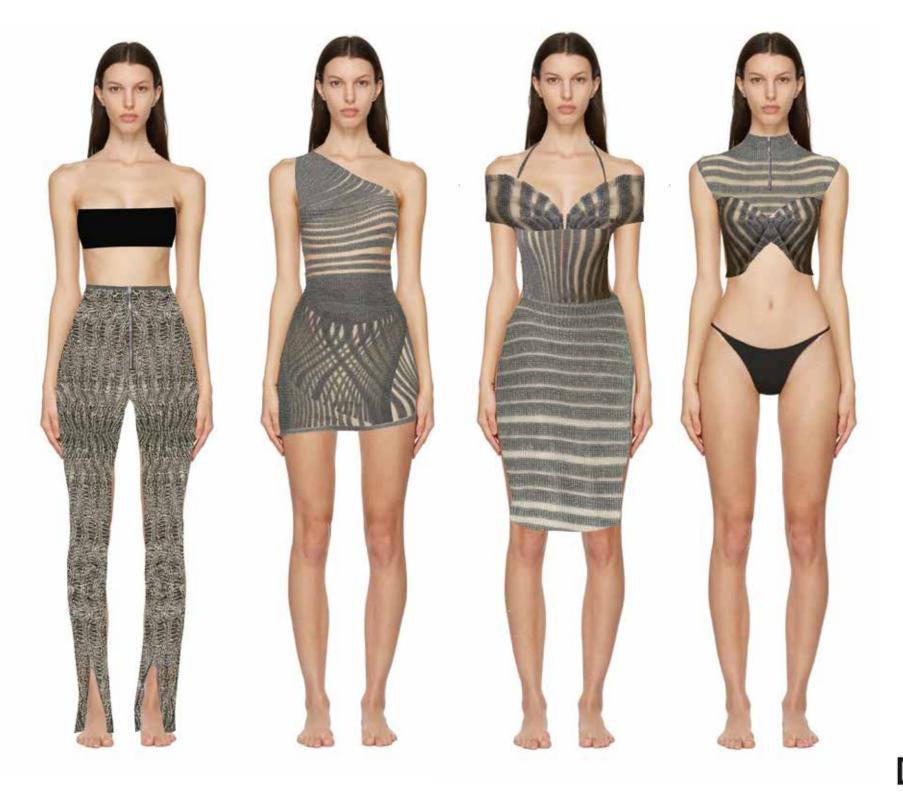

# **Acne Studios**

Spring Summer 2023 - Knitwear and Jersey Assisant

Devon Aoki wearing skirt and dress I worked on.

#### HAIRY AND LYCRA VEST

Sample partial knit exploring the front and reversed of the technique

#### WOOL CARDIGAN, TOP AND SKIRT

white cardigan is crafted from lightweight wool with a hairy semi-sheer appearance and soft hand-feel.

Fitting of draped tops and skirt with wire inside tubular chanels

Adorned with a malleable wired curved neckline and placket. Complete with a button-up front closure. Cut to a fitted fit and below waist length.

Samples made by nylon and elastane with mesh technique and tubular chanel in the middle

#### FIRST TRIALS OF EXPLORATION WITHIN RESPONSES OF RESEARCH

Cardinal red blouse features a heart with pleated details, draped sleeves and layered construction on the back.

#### JERSEY MANIPULATION

Exploring the movement of jersey throught strech,and twisting

#### **PSYCHEDELIC RENDERING** Artwork rendering

#### **OPEN POINTELLE**

stitch with irregular ladder details and cut to a fitted silhouette.