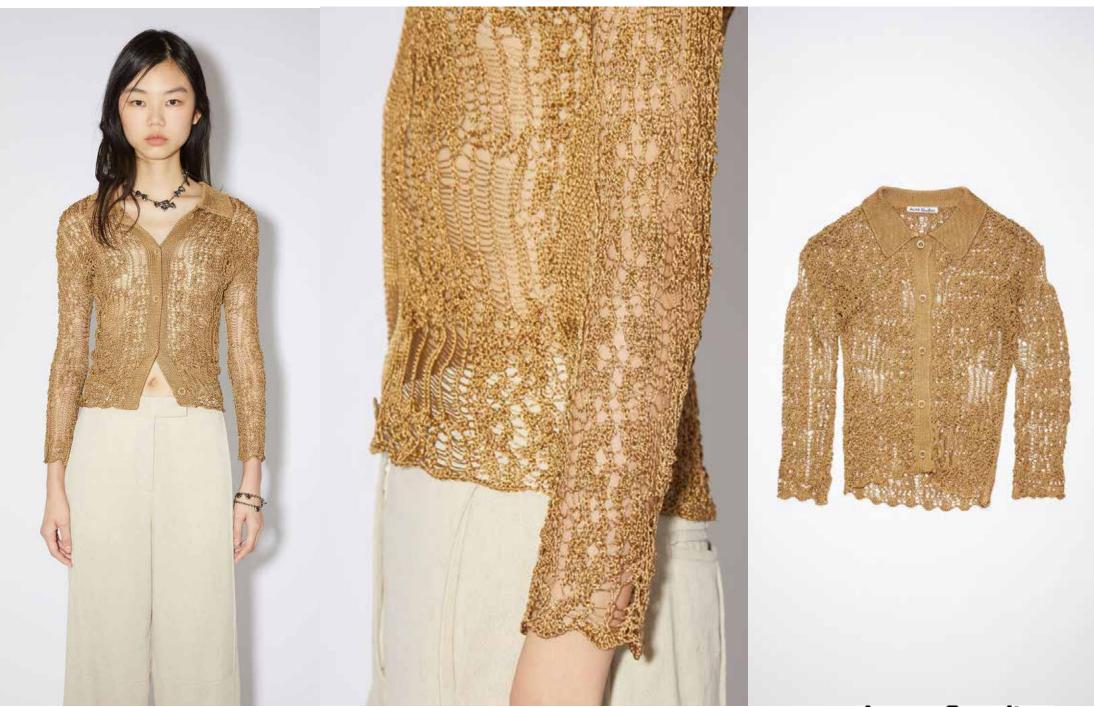

#### WOOL CARDIGAN, TOP AND SKIRT

white cardigan is crafted from lightweight wool with a hairy semi-sheer appearance and soft hand-feel.

Fitting of draped tops and skirt with wire inside tubular chanels

Adorned with a malleable wired curved neckline and placket. Complete with a button-up front closure. Cut to a fitted fit and below waist length.

Samples made by nylon and elastane with mesh technique and tubular chanel in the middle