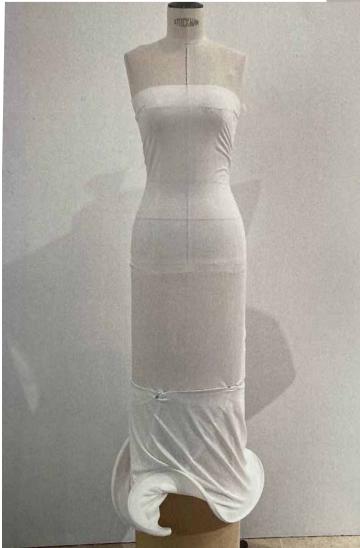

#### JERSEY MANIPULATION

Exploring the movement of jersey throught strech,and twisting