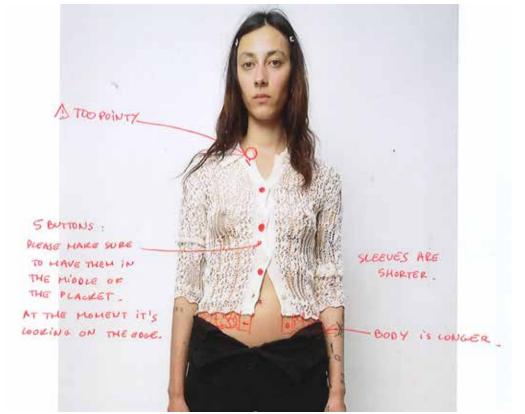

Adorned with a malleable wired curved neckline and placket. Complete with a button-up front closure. Cut to a fitted fit and below waist length.

Samples made by nylon and elastane with mesh technique and tubular chanel in the middle

#### FIRST TRIALS OF EXPLORATION WITHIN RESPONSES OF RESEARCH

Cardinal red blouse features a heart with pleated details, draped sleeves and layered construction on the back.