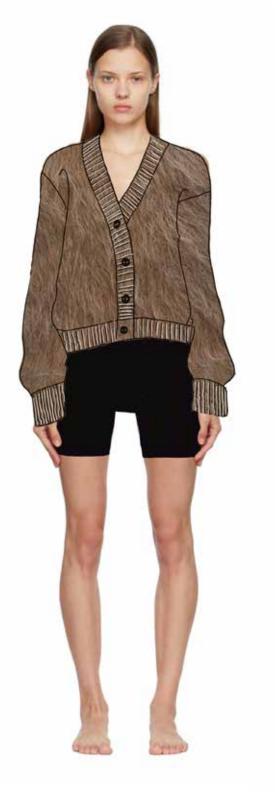

#### WOOL CARDIGAN, TOP AND SKIRT

white cardigan is crafted from lightweight wool with a hairy semi-sheer appearance and soft hand-feel.

Fitting of draped tops and skirt with wire inside tubular chanels