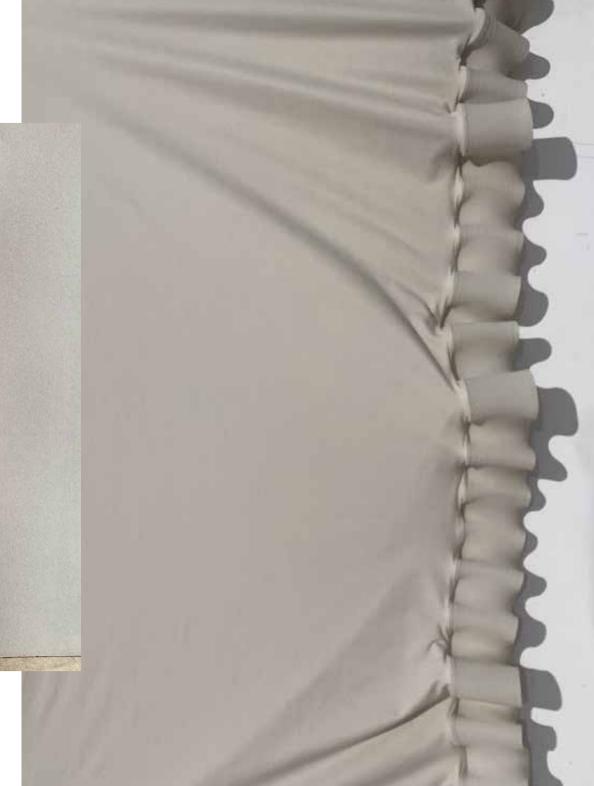

ront and reversed of the technique











#### WOOL CARDIGAN, TOP AND SKIRT



white cardigan is crafted from lightweight wool with a hairy semi-sheer appearance and soft hand-feel.









Fitting of draped tops and skirt with wire inside tubular chanels

Adorned with a malleable wired curved neckline and placket. Complete with a button-up front closure. Cut to a fitted fit and below waist length.





Samples made by nylon and elastane with mesh technique and tubular chanel in the middle











#### FIRST TRIALS OF EXPLORATION WITHIN RESPONSES OF RESEARCH













Cardinal red blouse features a heart with pleated details, draped sleeves and layered construction on the back.











#### JERSEY MANIPULATION



Exploring the movement of jersey throught strech,and twisting









#### **PSYCHEDELIC RENDERING** Artwork rendering













#### **OPEN POINTELLE**

stitch with irregular ladder details and cut to a fitted silhouette.













## **Acne Studios**





## Acne Studios

VICHY





Gingham pattern and is crafted from an open knit mohair wool blend.

## **Acne Studios**

#### ALL OVER STRIPES

**FINAL ARTWORK** Exploring Diferrent Colour Ways





# **Acne Studios**

### ALL OVER STRIPES RENDERING



### ALL OVER STRIPES FINAL PRODUCT



# **Acne Studios**

# kes Fleurs Studios

Junior Knitwear Designer 2022-2023

inspiration in the harmonious yet contrasting qualities of nature, and the mythological tales of Nymphs and Satyrs perfectly embody this

### dualism.

The Nymphs, with their ethereal connection to the environment, their gentle esse