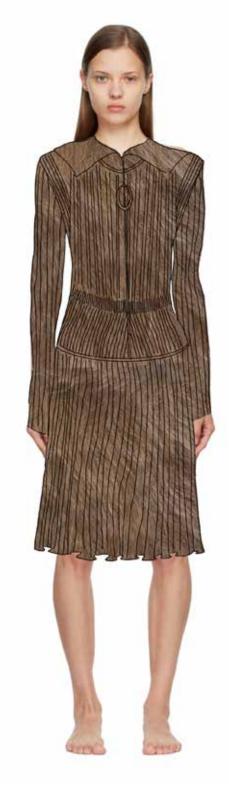

Adorned with a malleable wired curved neckline and placket. Complete with a button-up front closure. Cut to a fitted fit and below waist length.

Samples made by nylon and elastane with mesh technique and tubular chanel in the middle