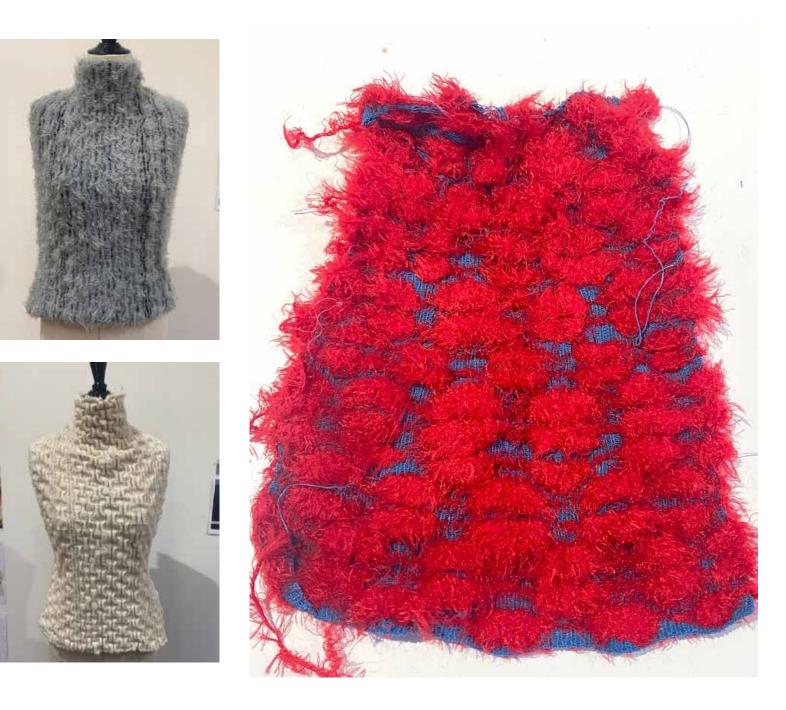

SHARI BAILLS LESMES PORTFOLIO KNITWEAR



# **INDEX**

1. Acne Studios

2. Les Fleurs

**3.Paco Rabanne** 

**4.Dion** Lee

# **Acne Studios**

Spring Summer 2023 - Knitwear and Jersey Assisant



Devon Aoki wearing skirt and dress I worked on.







#### HAIRY AND LYCRA VEST





Sample partial knit exploring the front and reversed of the technique











#### WOOL CARDIGAN, TOP AND SKIRT



white cardigan is crafted from lightweight wool with a hairy semi-sheer appearance and soft hand-feel.









Fitting of draped tops and skirt with wire inside tubular chanels

Adorned with a malleable wired curved neckline and placket. Complete with a button-up front closure. Cut to a fitted fit and below waist length.





Samples made by nylon and elastane with mesh technique and tubular chanel in the middle











#### FIRST TRIALS OF EXPLORATION WITHIN RESPONSES OF RESEARCH













Cardinal red blouse features a heart with pleated details, draped sleeves and layered construction on the back.











#### JERSEY MANIPULATION



Exploring the movement of