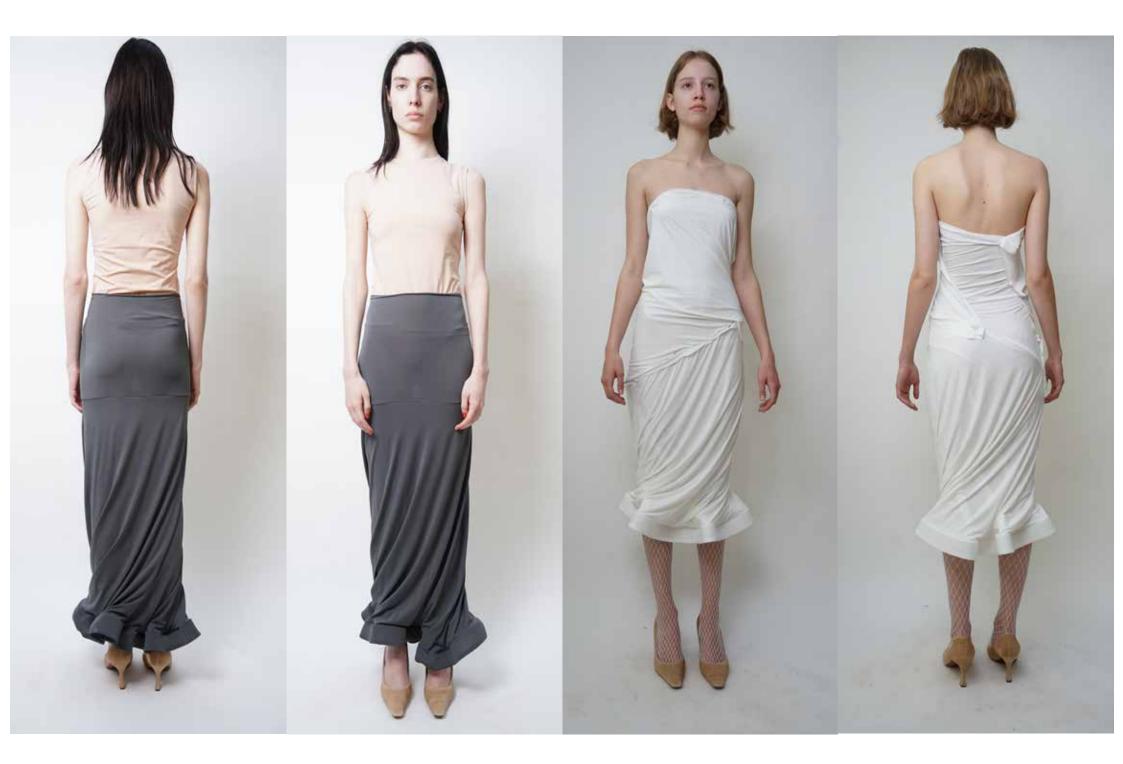

#### WOOL CARDIGAN, TOP AND SKIRT

white cardigan is crafted from lightweight wool with a hairy semi-sheer appearance and soft hand-feel.

Fitting of draped tops and skirt with wire inside tubular chanels

Adorned with a malleable wired curved neckline and placket. Complete with a button-up front closure. Cut to a fitted fit and below waist length.

Samples made by nylon and elastane with mesh technique and tubular chanel in the middle