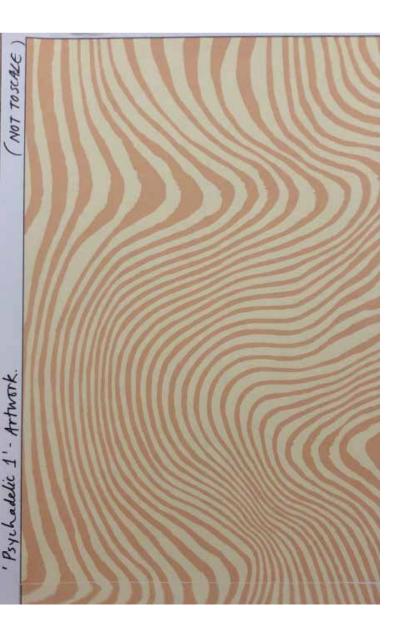

IGAN, TOP AND SKIRT



white cardigan is crafted from lightweight wool with a hairy semi-sheer appearance and soft hand-feel.









Fitting of draped tops and skirt with wire inside tubular chanels

Adorned with a malleable wired curved neckline and placket. Complete with a button-up front closure. Cut to a fitted fit and below waist length.





Samples made by nylon and elastane with mesh technique and tubular chanel in the middle











#### FIRST TRIALS OF EXPLORATION WITHIN RESPONSES OF RESEARCH













Cardinal red blouse features a heart with pleated details, draped sleeves and layered construction on the back.











#### JERSEY MANIPULATION



Exploring the movement of jersey throught strech,and twisting









#### **PSYCHEDELIC RENDERING** Artwork rendering













#### **OPEN POINTELLE**

stitch with irregular ladder details and cut to a fitted silhouette.













## **Acne Studios**





## Acne Studios

VICHY





Gingham pattern and is crafted from an open knit mohair wool blend.

## **Acne Studios**

#### ALL OVER STRIPES

**FINAL ARTWORK** Exploring Diferrent Colour Ways





# **Acne Studios**

### ALL OVER STRIPES RENDERING



### ALL OVER STRIPES FINAL PRODUCT



# **Acne Studios**

# kes Fleurs Studios

Junior Knitwear Designer 2022-2023

inspiration in the harmonious yet contrasting qualities of nature, and the mythological tales of Nymphs and Satyrs perfectly embody this

### dualism.

The Nymphs, with their ethereal connection to the environment, their gentle essence through flowing silhouettes, delicate patterns, and eart