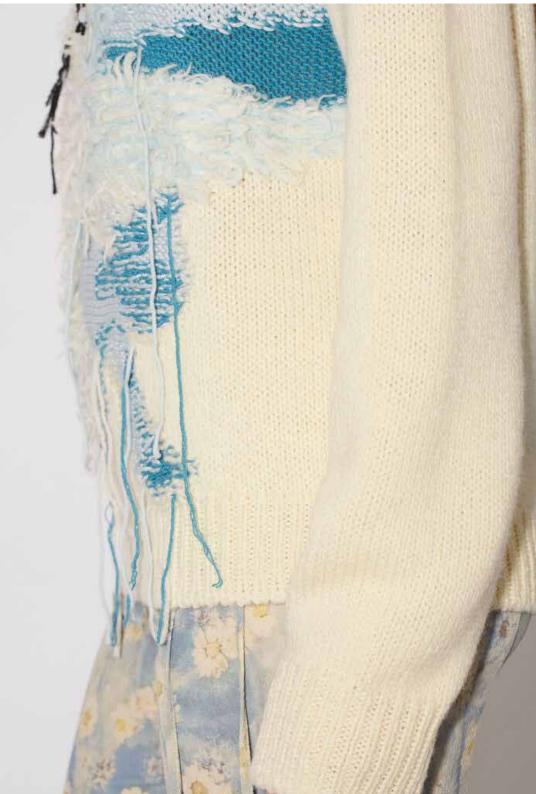

#### WOOL CARDIGAN, TOP AND SKIRT

white cardigan is crafted from lightweight wool with a hairy semi-sheer appearance and soft hand-feel.

Fitting of draped tops and skirt with wire inside tubular chanels

Adorned with a malleable wired curved neckline and placket. Complete with a button-up front closure. Cut to a fitted fit and below waist length.

Samples made by nylon and elastane with mesh technique and tubular chanel in the middle