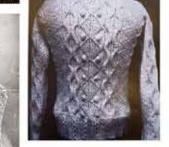

#### **OPEN POINTELLE**

stitch with irregular ladder details and cut to a fitted silhouette.