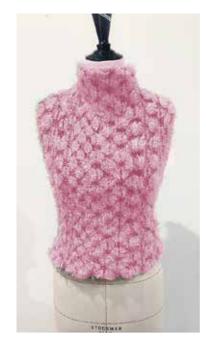

#### HAIRY AND LYCRA VEST

Sample partial knit exploring the front and reversed of the technique