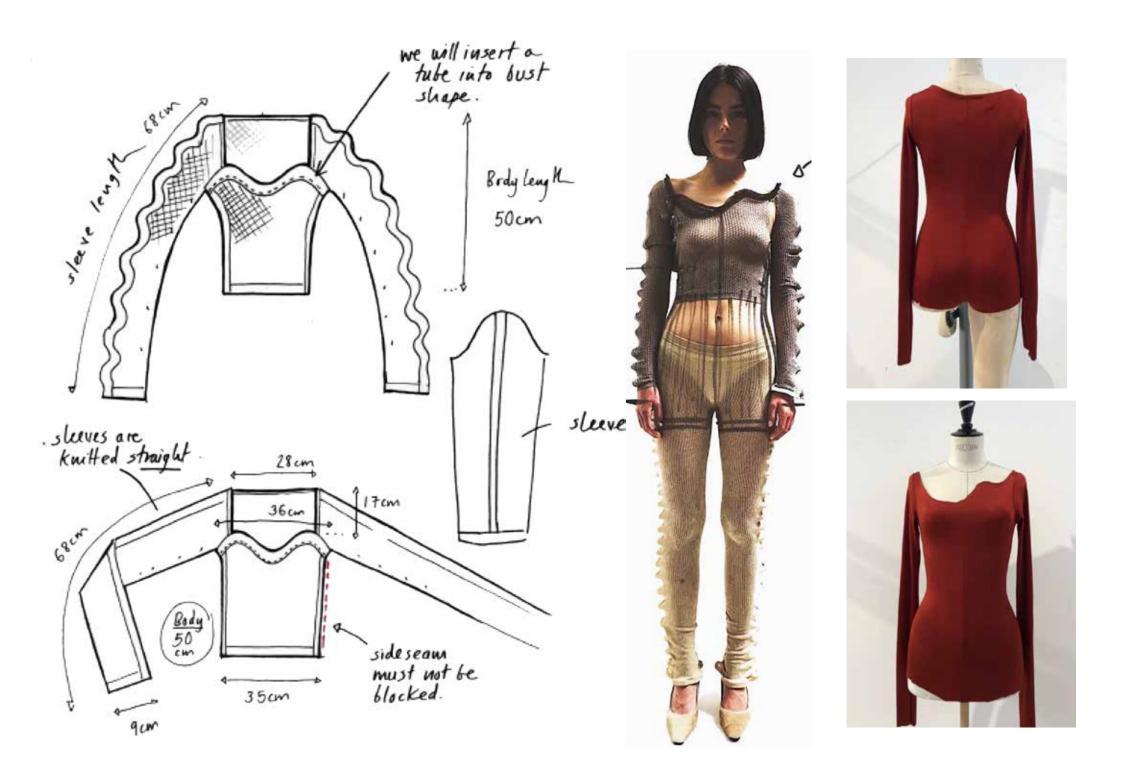

#### FIRST TRIALS OF EXPLORATION WITHIN RESPONSES OF RESEARCH

Cardinal red blouse features a heart with pleated details, draped sleeves and layered construction on the back.