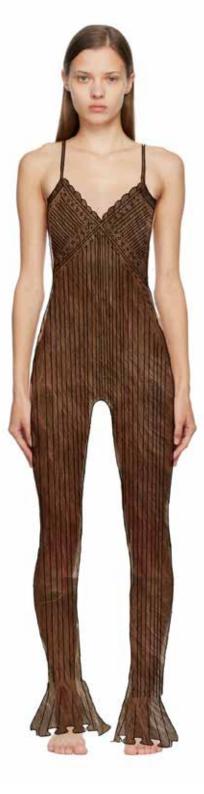

#### **OPEN POINTELLE**

stitch with irregular ladder details and cut to a fitted silhouette.